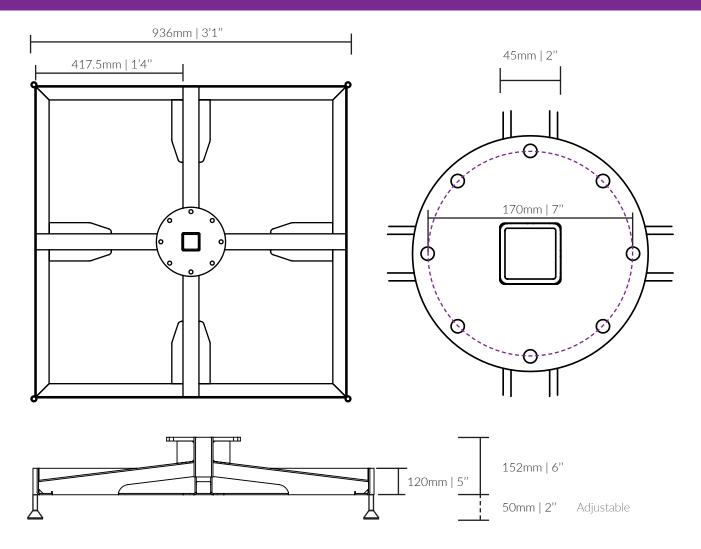

- Base isn't fixed to the ground and can be removed
- Requires 12 concrete pavers for ballast (not included)
- L 400mm x W 400mm x D 40mm paver size (metric)
- L 16" x W 16" x D 1 %" paver size (imperial)
- 152mm | 6" height
- 3.5mm | 1/8" wall thickness

## - Hot-dipped galvanised steel

- 20kg | 44 lb 1.5 oz weight
- Allows 360° umbrella rotation
- Ships in one box
- Suits Shadowspec Serenity™ & Unity™ models
- Full instruction and install guide provided
- Adjustable Feet to level the base up to 50mm | 2"
- Optional lockable Castor Wheels available
- Castor Wheels add 45-80mm | 2-3" to the height
- Supplied with powder-coated Aluminium Cover.

All sizings are +/- 2.5mm |  $^{3}_{32}$ " and subject to change without notice.