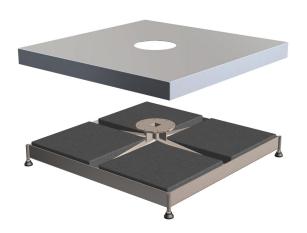

- Base isn't fixed to the ground and can be removed
- Requires 12 concrete pavers for ballast (not included)
- L 400mm x W 400mm x D 40mm paver size (metric)
- L 16" x W 16" x D 1 %" paver size (imperial)
- 152mm | 6" height
- 3.5mm | 1/8" wall thickness

## - Hot-dipped galvanised steel

- 20kg | 44 lb 1.5 oz weight
- Allows 360° umbrella rotation
- Ships in one box
- Suits Shadowspec Serenity™ & Unity™ models
- Full instruction and install guide provided
- Adjustable Feet to level the base up to 50mm | 2"
- Optional lockable Castor Wheels available
- Castor Wheels add 45-80mm | 2-3" to the height
- Supplied with powder-coated Aluminium Cover.