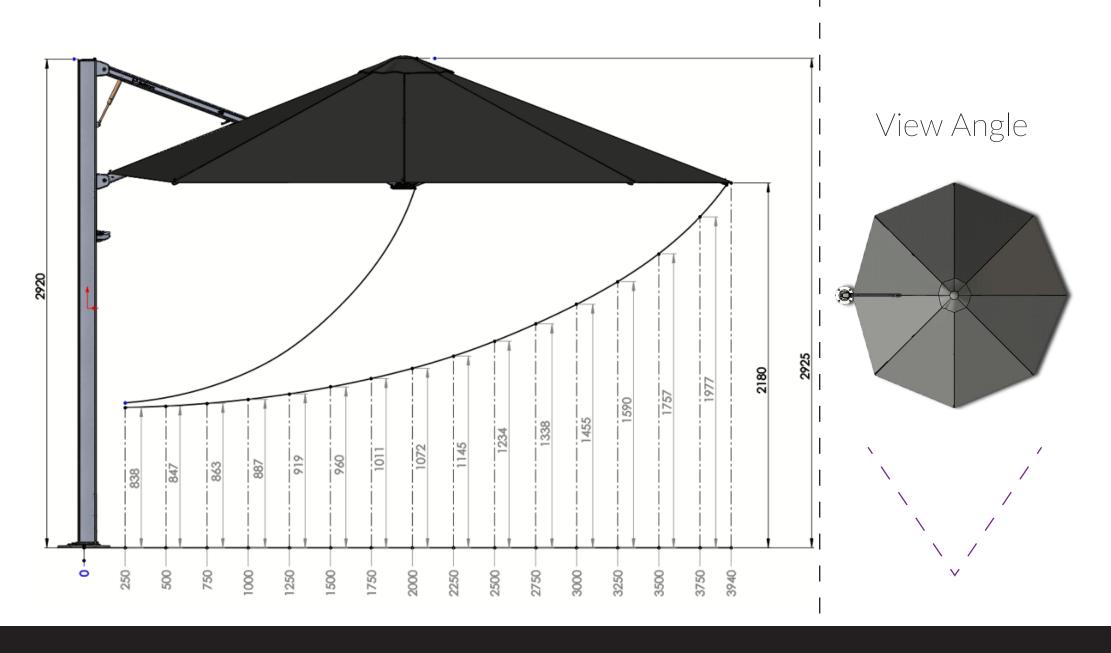

Note measurements are different depending on what angle you install the umbrella at and the way you look at it - take care when measuring to note the angle of view on the right hand side of the following pages.

All dimensions are from the centre of the Spigot. **Measurements are supplied in metric for detailed accuracy.** Drawings are shown with the Surface Plate mount.

Height references are from the bottom of the Surface Plate as standard.

Full umbrella dimensions are available on the last page.

For Full Installation Instructions contact Your Shade Consultant

| Diagram Legend |                                            | 4.0m   | 13'     |
|----------------|--------------------------------------------|--------|---------|
| Α              | Ground to central frame hub when closed*   | 866mm  | 2'10''  |
| В              | Total height to top of canopy*             | 2899mm | 9'6"    |
| С              | Height of umbrella to top of mast cap*     | 2908mm | 9'6"    |
| D              | Ground to central frame hub when open*     | 2128mm | 7'0''   |
| Ε              | Ground to lower outer edge of canopy*      | 2172mm | 7'2"    |
| F              | Centre of Spigot to outside edge of canopy | 3923mm | 12'10'' |
| G              | Diagonal from centre of mast to corner     | N/A    | N/A     |