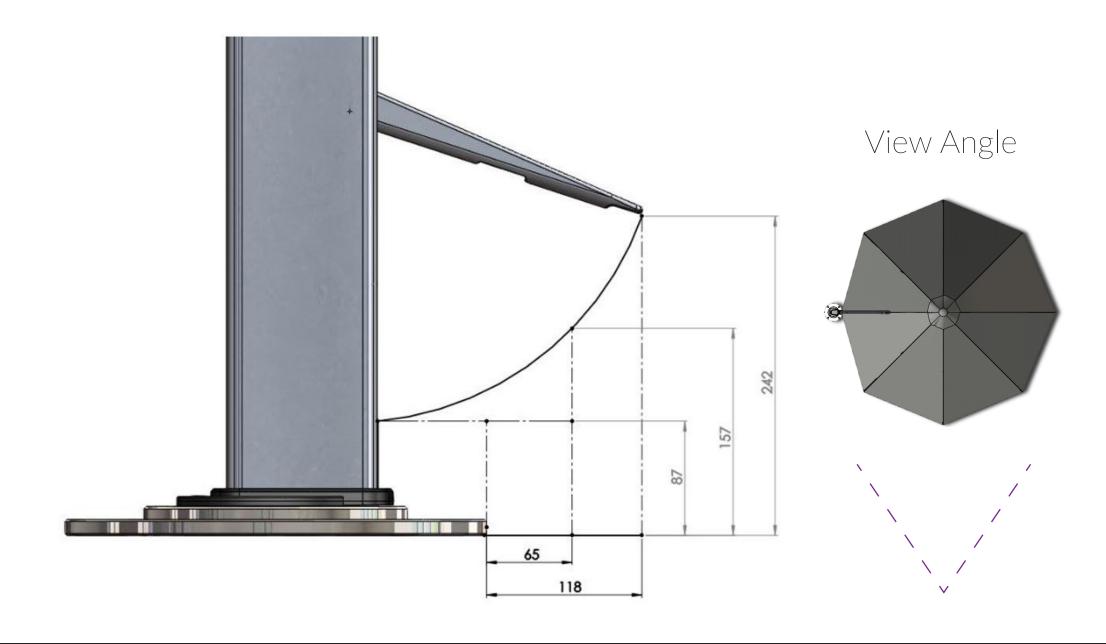

All dimensions are from the centre of the Spigot. **Measurements are supplied in metric for detailed accuracy.** Drawings are shown with the Surface Plate mount.

Height references are from the bottom of the Surface Plate as standard.

Full umbrella dimensions are available on the last page.

For Full Installation Instructions contact Your Shade Consultant

| Diagram Legend |                                            | 4.0m   | 13'     |
|----------------|--------------------------------------------|--------|---------|
| Α              | Ground to central frame hub when closed*   | 866mm  | 2'10''  |
| В              | Total height to top of canopy*             | 2899mm | 9'6"    |
| С              | Height of umbrella to top of mast cap*     | 2908mm | 9'6"    |
| D              | Ground to central frame hub when open*     | 2128mm | 7'0''   |
| Ε              | Ground to lower outer edge of canopy*      | 2172mm | 7'2"    |
| F              | Centre of Spigot to outside edge of canopy | 3923mm | 12'10'' |
| G              | Diagonal from centre of mast to corner     | N/A    | N/A     |