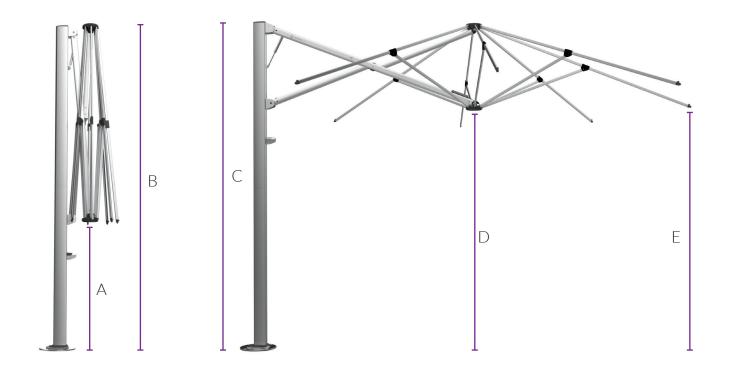

Full umbrella dimensions are available on the last page.

For Full Installation Instructions contact Your Shade Consultant

| Diagram Legend |                                            | 4.0m   | 13'     |
|----------------|--------------------------------------------|--------|---------|
| Α              | Ground to central frame hub when closed*   | 866mm  | 2'10''  |
| В              | Total height to top of canopy*             | 2899mm | 9'6"    |
| С              | Height of umbrella to top of mast cap*     | 2908mm | 9'6"    |
| D              | Ground to central frame hub when open*     | 2128mm | 7'0''   |
| Ε              | Ground to lower outer edge of canopy*      | 2172mm | 7'2"    |
| F              | Centre of Spigot to outside edge of canopy | 3923mm | 12'10'' |
| G              | Diagonal from centre of mast to corner     | N/A    | N/A     |

<sup>\*</sup>Free-Standing Base installations will add 165mm | 6" to the height and surface plates will add 12mm | 1/2" to the height. Adding Free-Standing Base Wheels also will add a further 45-80mm | 2-3". All sizings are +/- 2.5mm | 3/32" and subject to change without notice.