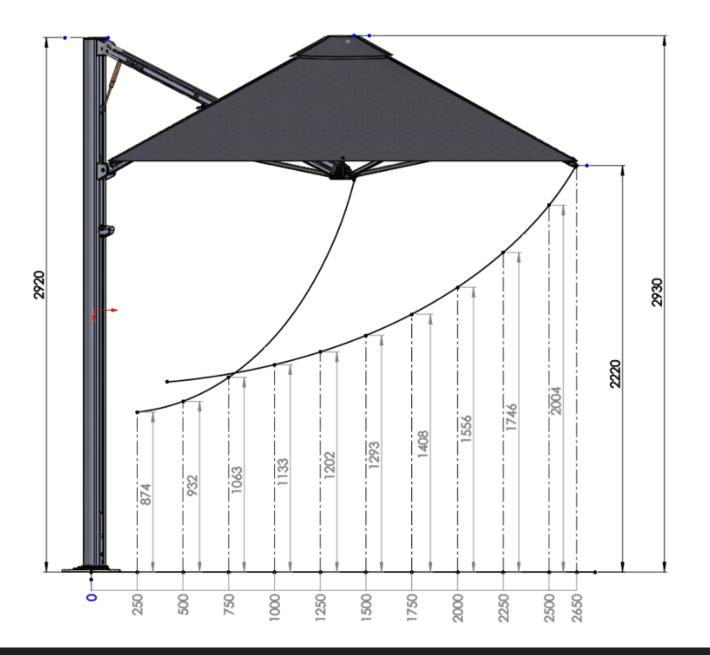

## For Full Installation Instructions contact Your Shade Consultant

Shadowspec Serenity & Unity 2.5m / 8' Square **Diagonal Angle** 

Shadowspec Serenity & Unity 2.5m / 8' Square Side Angle

Shadowspec Serenity & Unity Lock Lever Clearance

| Diagram Legend |                                            | 2.5m   | 8'     |
|----------------|--------------------------------------------|--------|--------|
| Α              | Ground to central frame hub when closed*   | 860mm  | 2'10'' |
| В              | Total height to top of canopy*             | 2900mm | 9'6"   |
| С              | Height of umbrella to top of mast cap*     | 2908mm | 9'6''  |
| D              | Ground to central frame hub when open*     | 2130mm | 7'0''  |
| Е              | Ground to lower outer edge of canopy*      | 2222mm | 7'3''  |
| F              | Centre of Spigot to outside edge of canopy | 2646mm | 8'8''  |
| G              | Diagonal from centre of mast to corner     | 3742mm | 12'3'' |

\*Free-Standing Base installations will add 165mm | 6" to the height and surface plates will add 12mm | 1/2" to the height. Adding Free-Standing Base Wheels also will add a further 45-80mm | 2-3". All sizings are +/- 2.5mm | 3/32" and subject to change without notice.