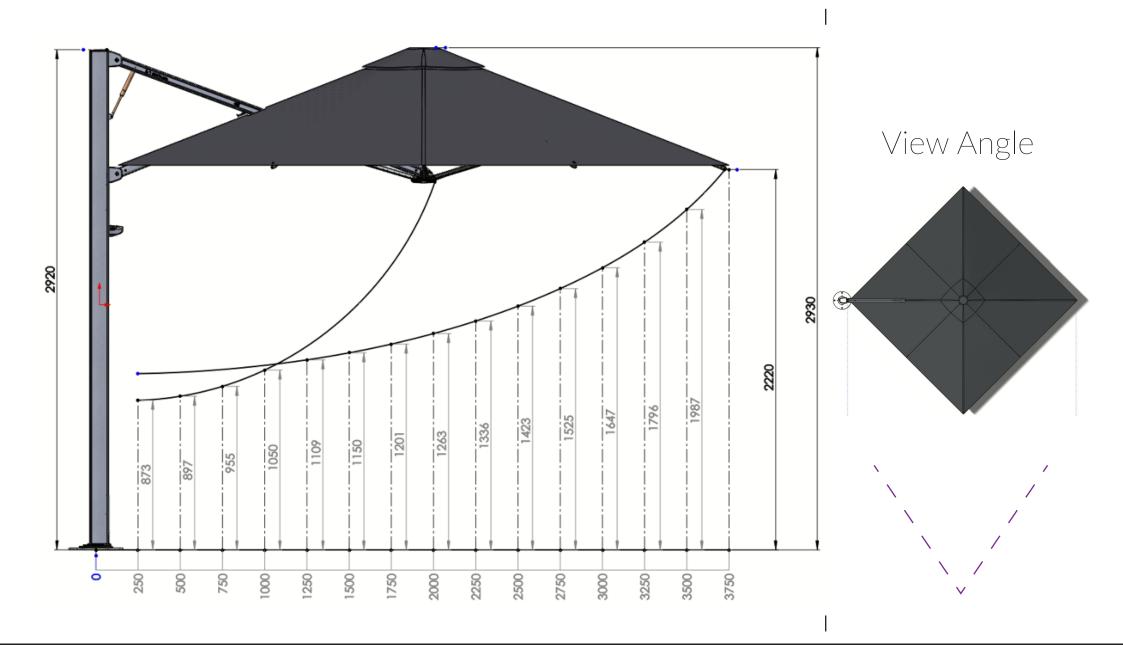

## For Full Installation Instructions contact Your Shade Consultant

Shadowspec Serenity & Unity 2.5m / 8' Square **Diagonal Angle** 

Shadowspec Serenity & Unity 2.5m / 8' Square Side Angle

Shadowspec Serenity & Unity Lock Lever Clearance

| Diagram Legend |                                            | 2.5m   | 8'     |
|----------------|--------------------------------------------|--------|--------|
| Α              | Ground to central frame hub when closed*   | 860mm  | 2'10'' |
| В              | Total height to top of canopy*             | 2900mm | 9'6"   |
| С              | Height of umbrella to top of mast cap*     | 2908mm | 9'6''  |
| D              | Ground to central frame hub when open*     | 2130mm | 7'0''  |
| Е              | Ground to lower outer edge of canopy*      | 2222mm | 7'3''  |
| F              | Centre of Spigot to outside edge of canopy | 2646mm | 8'8''  |
| G              | Diagonal from centre of mast to corner     | 3742mm | 12'3'' |

\*Free-Standing Base installations will add 165mm | 6" to the height and surface plates will add 12mm | 1/2" to the height. Adding Free-Standing Base Wheels also will add a further 45-80mm | 2-3". All sizings are +/- 2.5mm | 3/32" and subject to change without notice.