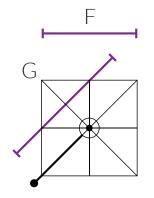

| Diagram Legend |                                            | 2.5m   | 8'     |
|----------------|--------------------------------------------|--------|--------|
| Α              | Ground to central frame hub when closed*   | 860mm  | 2'10'' |
| В              | Total height to top of canopy*             | 2900mm | 9'6"   |
| С              | Height of umbrella to top of mast cap*     | 2908mm | 9'6''  |
| D              | Ground to central frame hub when open*     | 2130mm | 7'0''  |
| Е              | Ground to lower outer edge of canopy*      | 2222mm | 7'3''  |
| F              | Centre of Spigot to outside edge of canopy | 2646mm | 8'8''  |
| G              | Diagonal from centre of mast to corner     | 3742mm | 12'3'' |

\*Free-Standing Base installations will add 165mm | 6" to the height and surface plates will add 12mm | 1/2" to the height. Adding Free-Standing Base Wheels also will add a further 45-80mm | 2-3". All sizings are +/- 2.5mm | 3/32" and subject to change without notice.