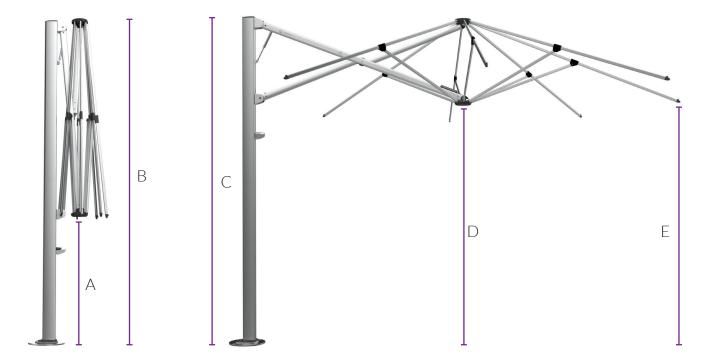

| Diagram Legend |                                            | 2.5m   | 8'     |
|----------------|--------------------------------------------|--------|--------|
| Α              | Ground to central frame hub when closed*   | 860mm  | 2'10'' |
| В              | Total height to top of canopy*             | 2900mm | 9'6"   |
| С              | Height of umbrella to top of mast cap*     | 2908mm | 9'6''  |
| D              | Ground to central frame hub when open*     | 2130mm | 7'0''  |
| Е              | Ground to lower outer edge of canopy*      | 2222mm | 7'3''  |
| F              | Centre of Spigot to outside edge of canopy | 2646mm | 8'8''  |
| G              | Diagonal from centre of mast to corner     | 3742mm | 12'3'' |

\*Free-Standing Base installations will add 165mm | 6" to the height and surface plates will add 12mm | 1/2" to the height. Adding Free-Standing Base Wheels also will add a further 45-80mm | 2-3". All sizings are +/- 2.5mm | 3/32" and subject to change without notice.