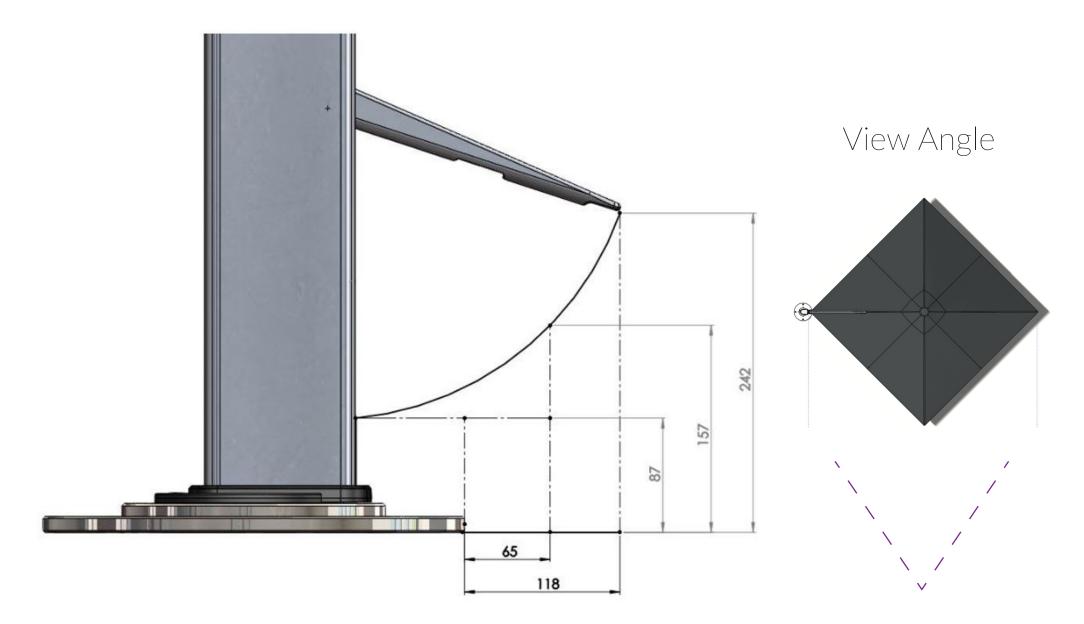

## **Clearance Guidelines**

The following document gives indications of clearances of the Shadowhub<sup>™</sup> and Rib Tips of the Shadowspec Serenity<sup>™</sup> and Shadowspec Unity<sup>™</sup> umbrellas.

This document refers to the Square 2.5m / 8' canopy frame which is available on the Shadowspec Serenity, Shadowspec Unity Duo, Shadowspec Unity Trio and Shadowspec Unity Quattro configurations.

Note measurements are different depending on what angle you install the umbrella at and the way you look at it - take care when measuring to note the angle of view on the right hand side of the following pages.

All dimensions are from the centre of the Spigot. *Measurements are supplied in metric for detailed accuracy.* Drawings are shown with the Surface Plate mount.

Height references are from the bottom of the Surface Plate as standard.

## For Full Installation Instructions contact Your Shade Consultant

Shadowspec Serenity & Unity 2.5m / 8' Square **Diagonal Angle** 

Shadowspec Serenity & Unity 2.5m / 8' Square Side Angle

Shadowspec Serenity & Unity Lock Lever Clearance