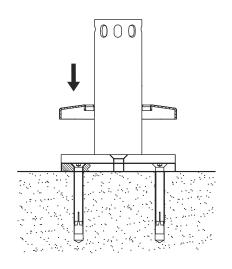

## 





Make sure all adapter plate holes align with drilled holes in concrete.



Insert (4) expansion bolts into countersunk holes and tighten using an allen wrench.



Align internal stem holes with adapter plate holes. Insert (4) stem bolts and tighten using an allen wrench to secure. Note: Internal stem and stem bolts are included with the umbrella.



5 Slide internal stem cover over internal stem (optional).



## DISCLAIMER:

DISCLAIMER:
ALL MOUNT KITS SHOULD ONLY BE PROFESSIONALLY INSTALLED BY A LICENSED CONTRACTOR DULY QUALIFIED TO PERFORM THE
INSTALLATION. JARDINICO® ASSUMES NO LIABILITY AND EXPRESSLY DISCLAIMS ANY RESPONSIBILITY FOR INJURIES OR DAMAGES
ARISING FROM OR RELATED TO THE FAILURE OF BUYER TO HAVE ANY MOUNT KIT INSTALLED BY A LICENSED PROFESSIONAL CONTRACTOR. JARDINICO MAKES NO WARRANTY EXCEPT AS EXPRESSLY STATED HEREIN, AND NO WARRANTY EXCEPT TITLE TO MATERIALS
FURNISHED SHALL BE IMPLIED WITH RESPECT TO THIS ORDER.

DISCLAIMER OF WARRANTIES: EXCEPT AS HEREIN EXPRESSLY SET FORTH, THIS PRODUCT IS SOLD "AS IS" AND "WITH ALL FAULTS", AND WITHOUT ANY IMPLIED WARRANTY OF MERCHANTABILITY -- WHICH WARRANTY IS HEREBY EXPRESSLY EXCLUDED. THIS PRODUCT IS SOLD WITHOUT ANY IMPLIED WARRANTY O