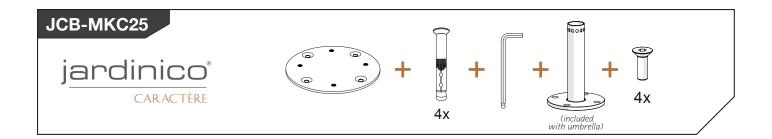

## 

Make sure all adapter plate holes align with drilled holes in concrete.

Insert (4) expansion bolts into countersunk holes and tighten using an allen wrench.

Align internal stem holes with adapter plate holes. Insert (4) stem bolts and tighten using an allen wrench to secure. Note: Internal stem and stem bolts are included with the umbrella.