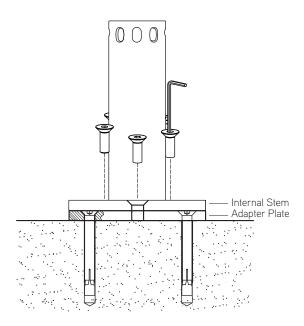

## 

Make sure all adapter plate holes align with drilled holes in concrete.

Insert (4) expansion bolts into countersunk holes and tighten using an allen wrench.

Align internal stem holes with adapter plate holes. Insert (4) stem bolts and tighten using an allen wrench to secure. Note: Internal stem and stem bolts are included with the umbrella.