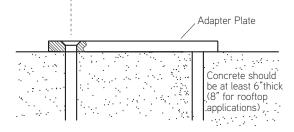

## 

Make sure all adapter plate holes align with drilled holes in concrete.

Insert (4) expansion bolts into countersunk holes and tighten using an allen wrench.

Align internal stem holes with adapter plate holes. Insert (4) stem bolts and tighten using an allen wrench to secure. Note: Internal stem and stem bolts are included with the umbrella.