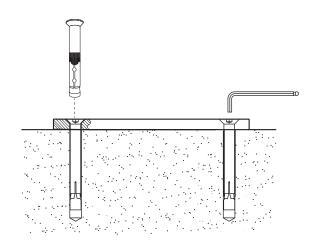

## 

Make sure all adapter plate holes align with drilled holes in concrete.

Insert (4) expansion bolts into countersunk holes and tighten using an allen wrench.

Align internal stem holes with adapter plate holes. Insert (4) stem bolts and tighten using an allen wrench to secure. Note: Internal stem and stem bolts are included with the umbrella.