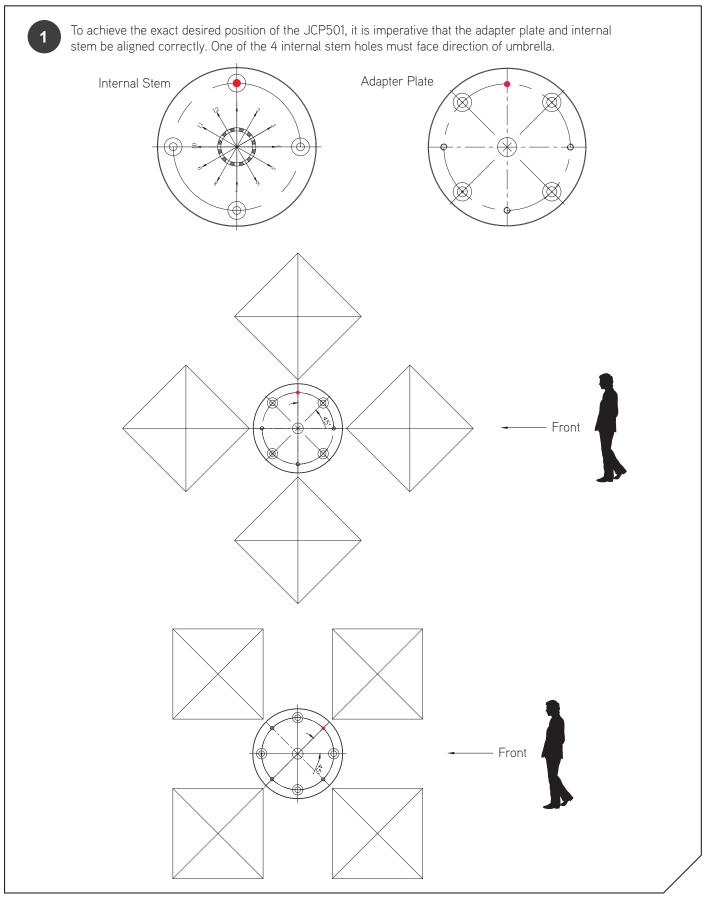

## 

Make sure all adapter plate holes align with drilled holes in concrete.

Insert (4) expansion bolts into countersunk holes and tighten using an allen wrench.

Align internal stem holes with adapter plate holes. Insert (4) stem bolts and tighten using an allen wrench to secure. Note: Internal stem and stem bolts are included with the umbrella.