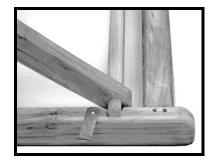

## Fine Garden Furniture ASSEMBLY INSTRUCTIONS FOR ST-05/10

**STEP-I**Carefully lift the LEG ASSEMBLY as shown in the photograph. Fit opposing dowel rod into position as shown and lock the LEG ASSEMBLY into place.