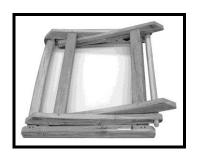

## Fine Garden Furniture ASSEMBLY INSTRUCTIONS FOR ST-05/10

**STEP-I**Carefully lift the LEG ASSEMBLY as shown in the photograph. Fit opposing dowel rod into position as shown and lock the LEG ASSEMBLY into place.