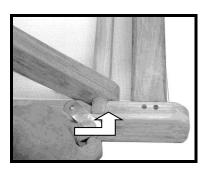

## Fine Garden Furniture ASSEMBLY INSTRUCTIONS FOR ST-05/10

**STEP-I**Carefully lift the LEG ASSEMBLY as shown in the photograph. Fit opposing dowel rod into position as shown and lock the LEG ASSEMBLY into place.