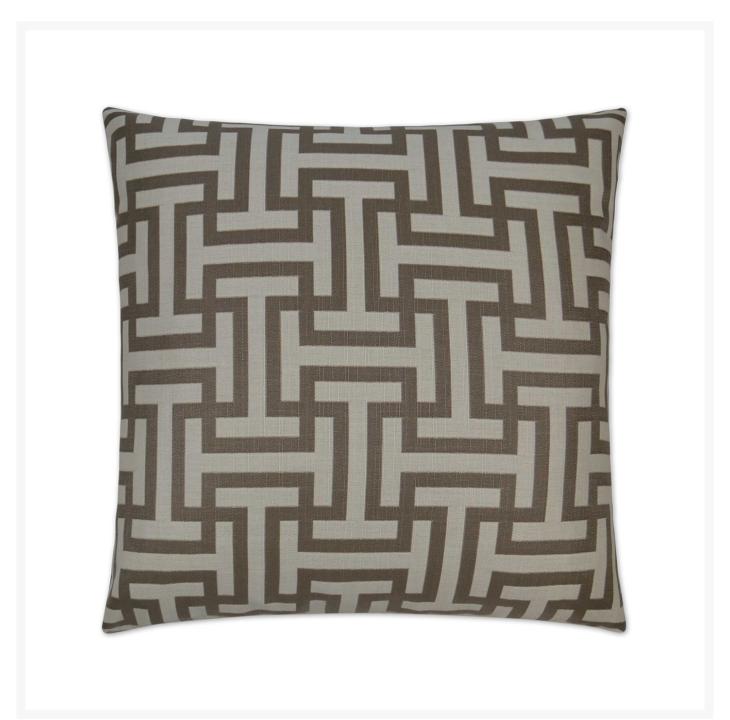

## Wyndham Pumice Outdoor Pillow 22x22

DVK-OD-207-P

Wyndham in Pumice features a fret pattern in grey. This pillow comes with a solid taupe colored back fabric. Wyndham is a perfect accent pillow for your patio, poolside, or yard.