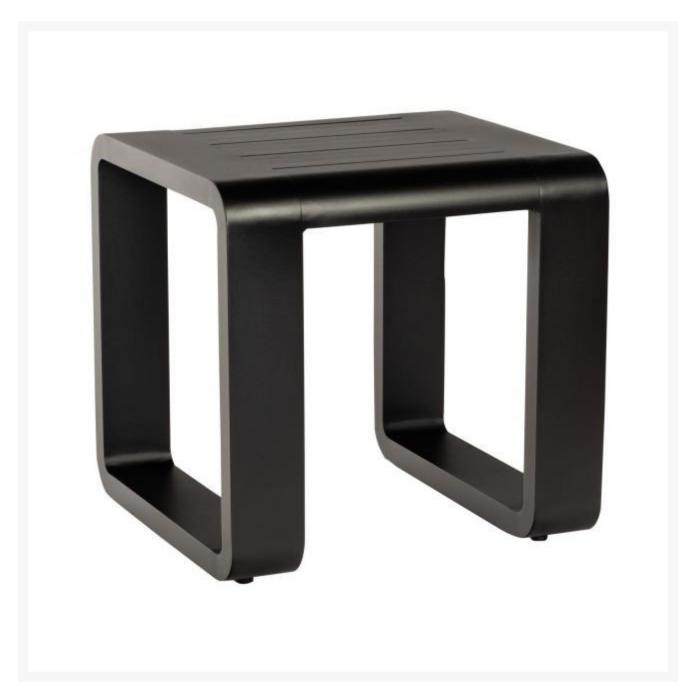

## Woodard Vale End Table

WDD-7D0439

With its minimalist design and clean lines, this end table offers striking elegance to your outdoor living space. Crafted of aluminum, this end table is handmade of the highest quality.

- Includes: 1 end table
- Aluminum
- Multiple finish colors available
- Hand formed by skilled craftsmen
- Designed for long lasting durability
- Dimensions: 22.5"L x 22.5"W x 22.5"H; 20 lbs
- Made to order. Cannot be cancelled or refunded once production begins. Please check with customer service.