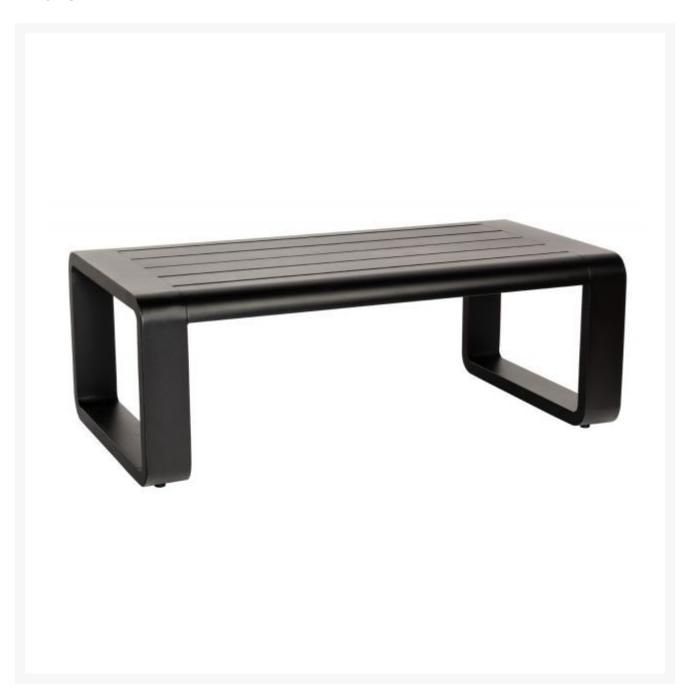

## Woodard Vale Coffee Table

WDD-7D0443

With its minimalist design and clean lines, this coffee table offers striking elegance to your outdoor living space. Crafted of aluminum, this coffee table is handmade of the highest quality.

- Includes: 1 coffee table
- Aluminum
- Multiple finish colors available
- Hand formed by skilled craftsmen
- Designed for long lasting durability
- Dimensions: 27"L x 50"W x 18.5"H; 35 lbs
- Made to order. Cannot be cancelled or refunded once production begins. Please check with customer service.