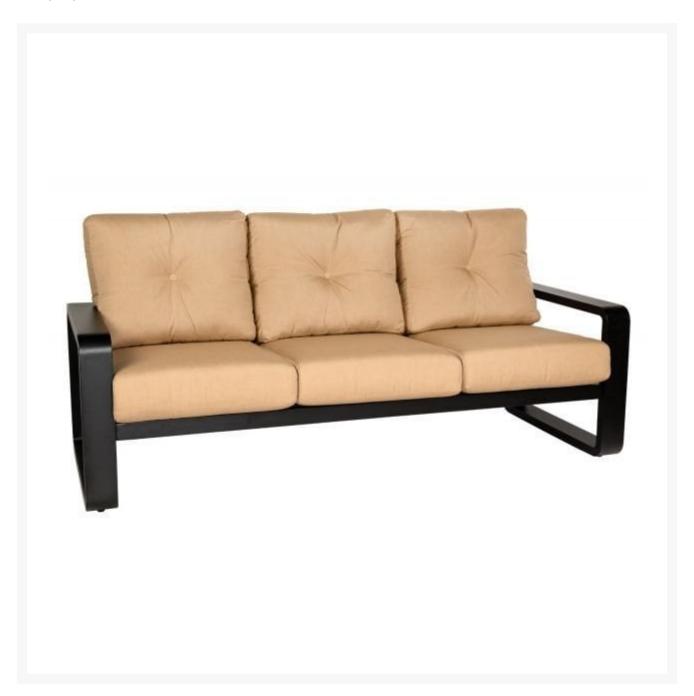

## Woodard Vale Aluminum Sofa

WDD-7D0420

The Woodard Vale Collection features a modern extruded aluminum frame and deep seating cushions. Take contemporary style to new heights with this outdoor seating collection.

- Includes: 1 sofa
- Material: Aluminum
- Hand formed by skilled craftsmen
- Designed for long lasting durability
- Multiple finish and cushion colors available
- Dimensions: 34.5"L x 83.5"W x 36.25"H; SH 20.75"; AH 25.25"; 103 lbs
- Made to order. Cannot be cancelled or refunded once production begins. Please check with customer service.