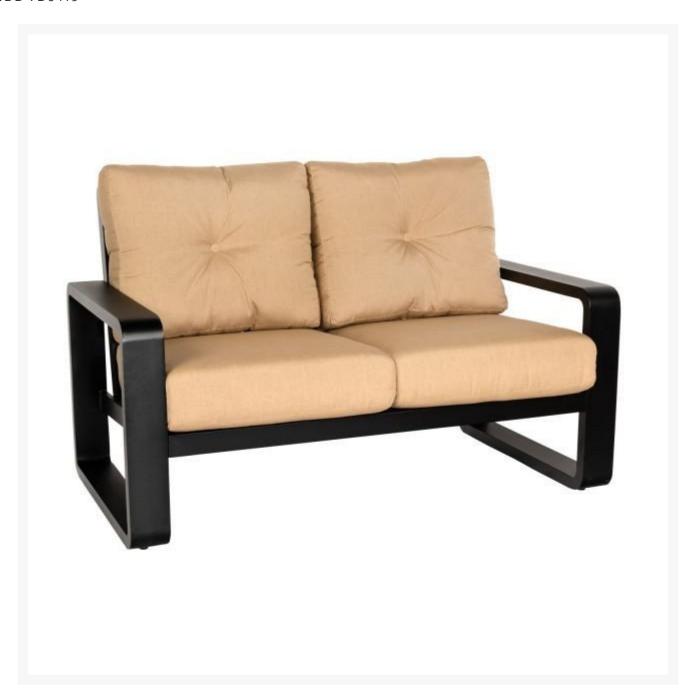

## Woodard Vale Aluminum Loveseat

WDD-7D0419

The Woodard Vale Collection features a modern extruded aluminum frame and deep seating cushions. Take contemporary style to new heights with this outdoor seating collection.

- Includes: 1 loveseat
- Material: Aluminum
- Hand formed by skilled craftsmen
- Designed for long lasting durability
- Multiple finish and cushion colors available
- Dimensions: 34.5"L x 58.5"W x 36.25"H; SH 20.75"; AH 25.25"; 77 lbs
- Made to order. Cannot be cancelled or refunded once production begins. Please check with customer service.