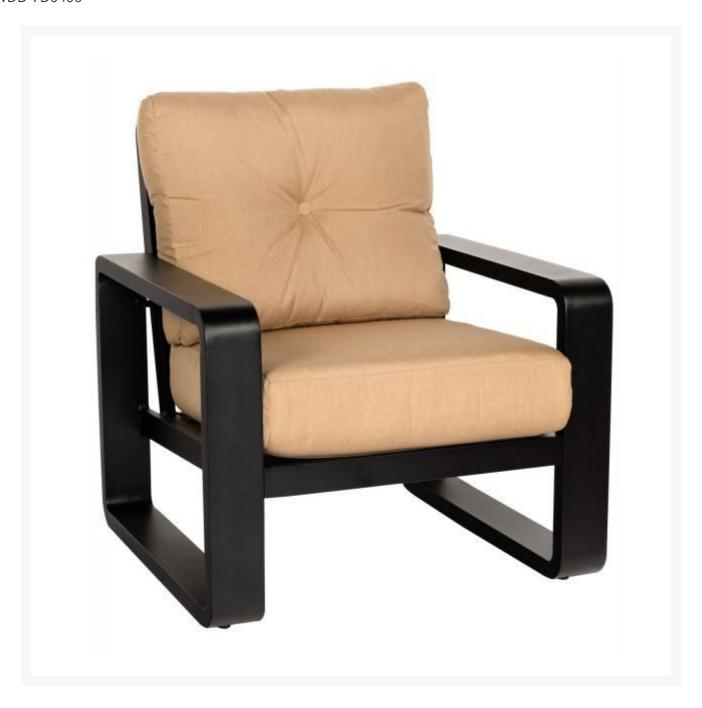

## Woodard Vale Aluminum Lounge Chair

WDD-7D0406

The Woodard Vale Collection features a modern extruded aluminum frame and deep seating cushions. Take contemporary style to new heights with this outdoor seating collection.

- Includes: 1 lounge chair
- Material: Aluminum
- Hand formed by skilled craftsmen
- Designed for long lasting durability
- Multiple finish and cushion colors available
- Dimensions: 34.5"L x 34"W x 36.25"H; SH 20.75"; AH 25.25"; 50 lbs
- Made to order. Cannot be cancelled or refunded once production begins. Please check with customer service.