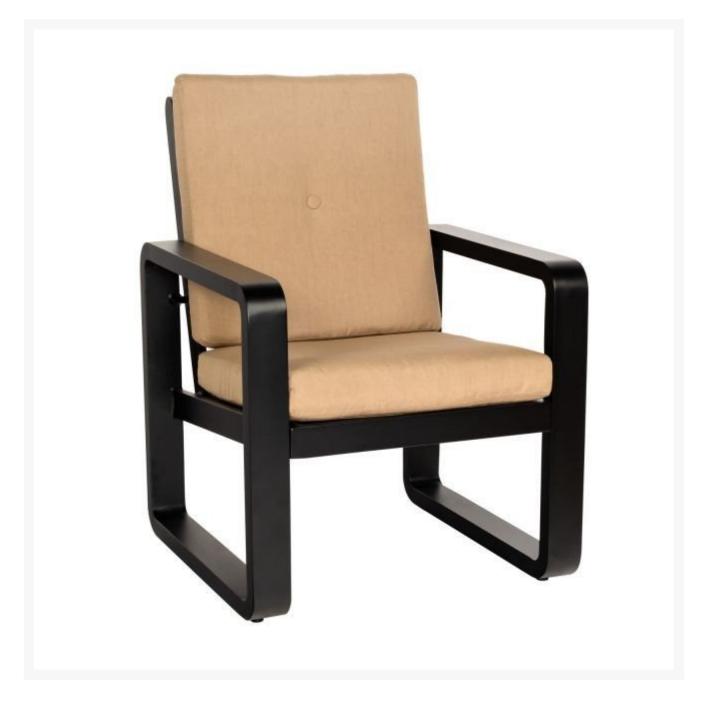

## Woodard Vale Aluminum Dining Armchair

WDD-7D0401

The Woodard Vale Collection features a modern extruded aluminum frame and deep seating cushions. Take contemporary style to new heights with this outdoor seating collection.

- Includes: 1 dining armchair
- Material: Aluminum
- Hand formed by skilled craftsmen
- Designed for long lasting durability
- Multiple finish and cushion colors available
- Dimensions: 30.25"L x 27.25"W x 37.5"H; SH 19.5"; AH 26"; 36 lbs
- Made to order. Cannot be cancelled or refunded once production begins. Please check with customer service.