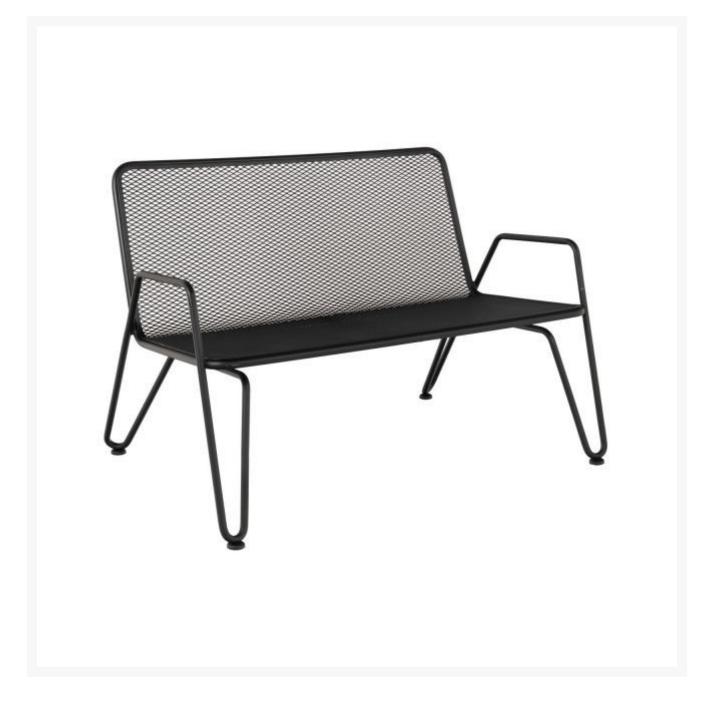

## Woodard Turner Loveseat

WDD-1U0019

Constructed in sleek contemporary iron, the Turner Collection is scaled for balconies, small patios, and porches. Its micro-mesh seat and back allow you to use the group with or without cushions.

- Includes: 1 loveseat
- Material: Iron
- Easy to clean, minimum maintenance
- Weather resistant
- Choice of many powder-coated frame finish colors
- Dimensions: 32.5"L x 47.75"W x 32.25"H; SH: 17.25"; AH: 24"; 47 lbs
- Made to order. Cannot be cancelled or refunded once production begins.