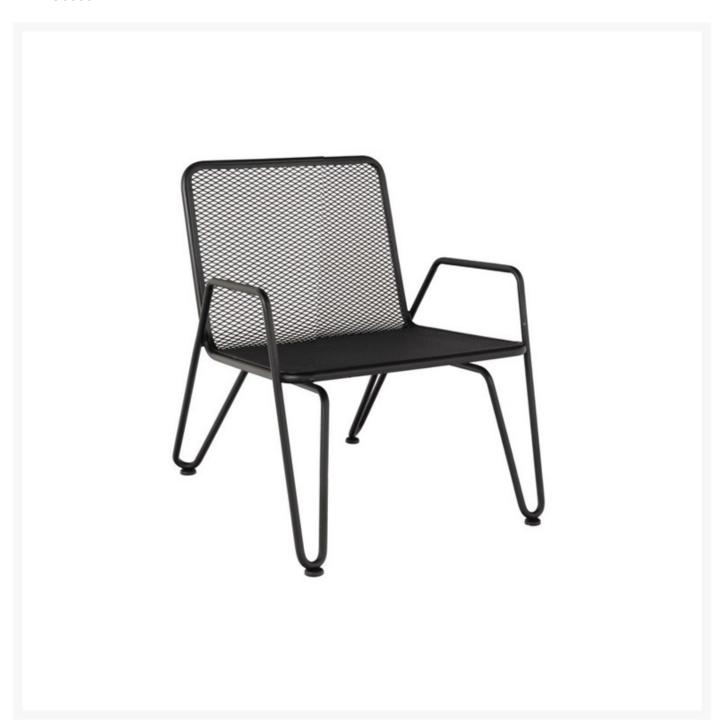

## Woodard Turner Iron Lounge Chair

WDD-1U0006

Constructed in sleek contemporary iron, the Turner Collection is scaled for balconies, small patios, and porches. Its micro-mesh seat and back allow you to use the group with or without cushions.

- Includes: 1 lounge chair
- Material: Iron
- Easy to clean, minimum maintenance
- Weather resistant
- Choice of many powder-coated frame finish colors
- Dimensions: 32"L x 24.75"W x 32.75"H; SH: 17.25"; AH: 24"; 27 lbs
- Made to order. Cannot be cancelled or refunded once production begins.