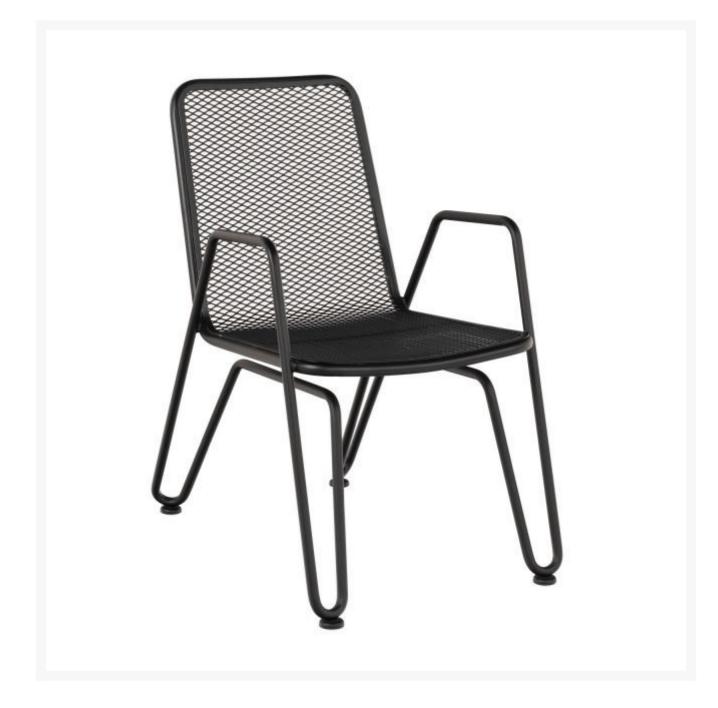

## Woodard Turner Iron Dining Armchair

WDD-1U0001

Constructed in sleek contemporary iron, the Turner Collection is scaled for balconies, small patios, and porches. Its micro-mesh seat and back allow you to use the group with or without cushions.

- Includes: 1 dining armchair
- Material: Iron
- Easy to clean, minimum maintenance
- Weather resistant
- Choice of many powder-coated frame finish colors
- Dimensions: 29.75"L x 20.75"W x 34.25"H; SH: 17.75"; AH: 23.75"; 25 lbs
- Made to order. Cannot be cancelled or refunded once production begins. Please check with customer service.