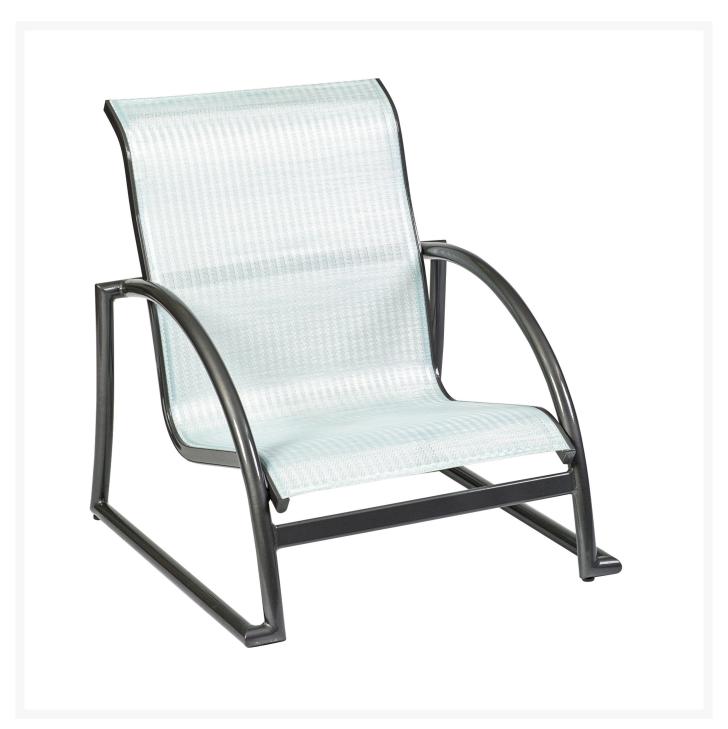

## Woodard Tribeca Aluminum Stackable Sling Sand Chair

WDD-5D0440

Forward-thinking and fresh, Tribeca imitates artistic New York style. It boasts a spectacular cast aluminum

frame and sleek sling fabric in your choice of colors. Lounge with friends in the stackable sand chairs or lay by the pool in the adjustable chaise lounge. Whatever you do with Tribeca, you're sure to do it in style.

- Includes: 1 chair
- Lightweight aluminum
- Wide variety of fabric options
- Hand formed by skilled craftsmen
- Designed for long lasting durability
- Dimensions: 29.5"L x 26.5"W x 29.5"H inches; SH 10.5"; AH 19"; 13 lbs
- Made to order. Cannot be cancelled or refunded once production begins. Please check with customer service.