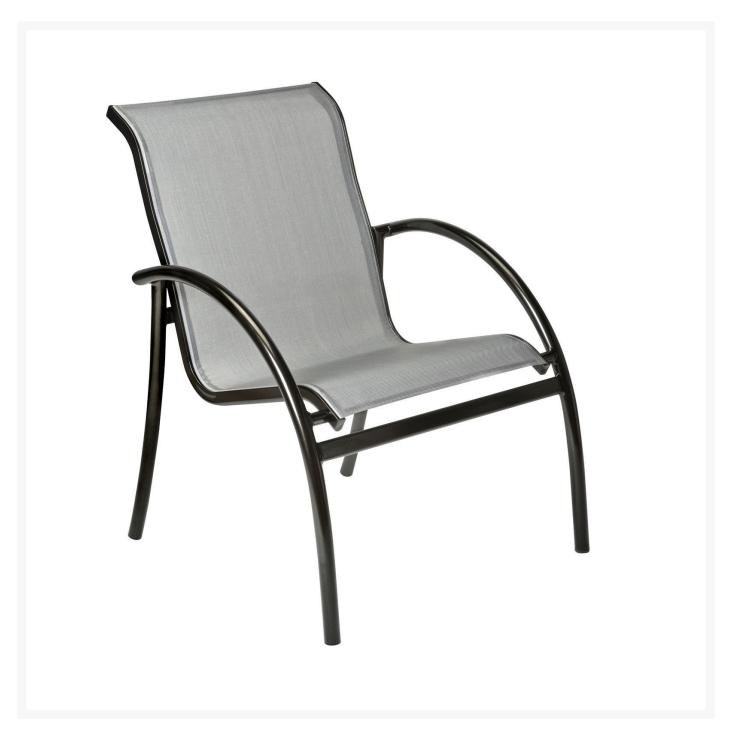

## Woodard Tribeca Aluminum Stackable Sling Dining Armchair

WDD-5D0401

Forward-thinking and fresh, Tribeca imitates artistic New York style. It boasts a spectacular cast aluminum

frame and sleek sling fabric in your choice of colors. Lounge with friends in the stackable sand chairs or lay by the pool in the adjustable chaise lounge. Whatever you do with Tribeca, you're sure to do it in style.

- Includes: 1 armchair
- Stackable up to 8 chairs
- Lightweight aluminum
- Wide variety of fabric options
- Hand formed by skilled craftsmen
- Designed for long lasting durability
- Dimensions: 31"L x 26.5"W x 36.5"H inches; SH 18"; AH 26"; 11 lbs
- Made to order. Cannot be cancelled or refunded once production begins. Please check with customer service.