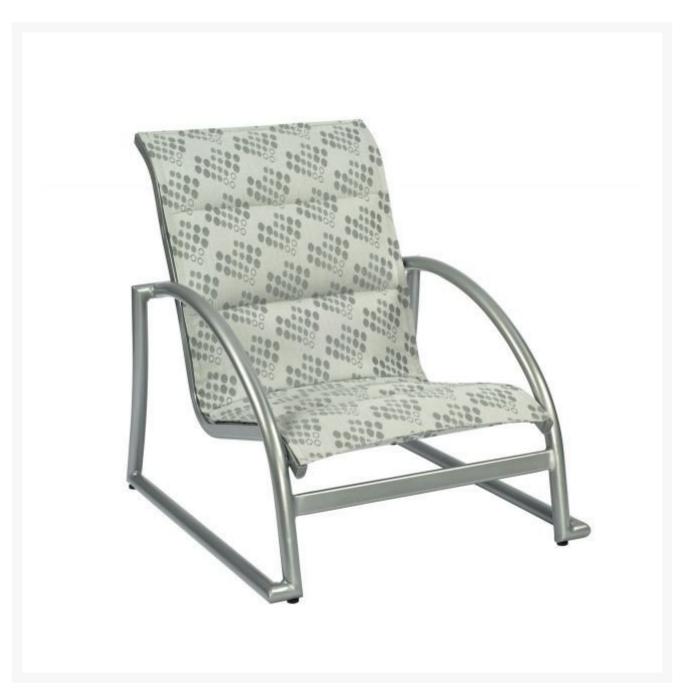

## Woodard Tribeca Aluminum Padded Sling Sand Chair

WDD-5D0540

Forward-thinking and fresh, Tribeca imitates artistic New York style. It boasts a spectacular cast aluminum frame and sleek sling fabric in your choice of colors. Lounge with friends in the stackable sand chairs or lay by the pool in the adjustable chaise lounge. Whatever you do with Tribeca, you're sure to do it in style.

- Includes: 1 chair
- Lightweight aluminum
- Wide variety of fabric options
- Hand formed by skilled craftsmen
- Designed for long lasting durability
- Dimensions: 29.5"L x 26.5"W x 29.5"H inches; SH 11"; AH 19"; 13 lbs
- Made to order. Cannot be cancelled or refunded once production begins. Please check with customer service.