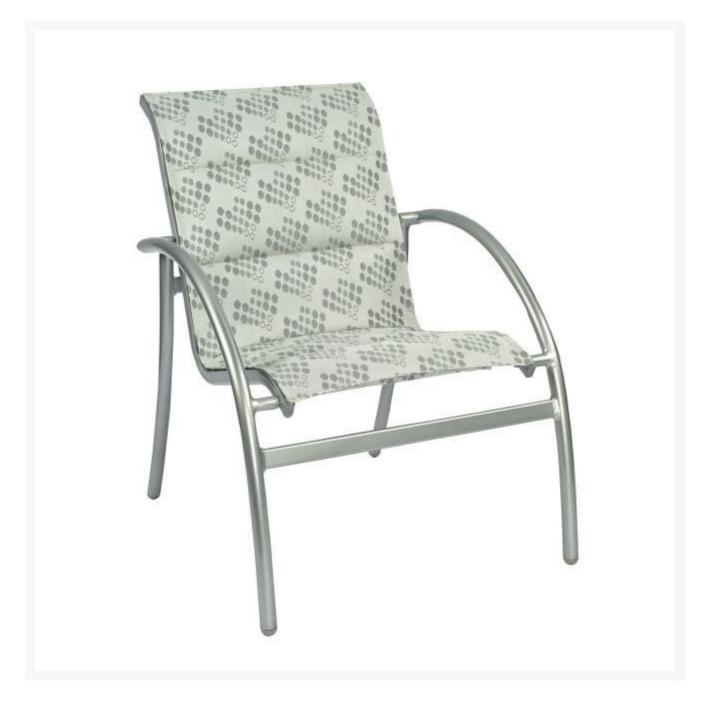

## Woodard Tribeca Aluminum Padded Sling Dining Arcmchair

WDD-5D0501

Forward-thinking and fresh, Tribeca imitates artistic New York style. It boasts a spectacular cast aluminum frame and sleek sling fabric in your choice of colors. Lounge with friends in the stackable sand chairs or lay by the pool in the adjustable chaise lounge. Whatever you do with Tribeca, you're sure to do it in style.

- Includes: 1 chair
- Stackable up to 8 chairs
- Lightweight aluminum
- Wide variety of fabric options
- Hand formed by skilled craftsmen
- Designed for long lasting durability
- Dimensions: 31"L x 26.5"W x 36.5"H inches; SH 18.5"; AH 26"; 12 lbs
- Made to order. Cannot be cancelled or refunded once production begins. Please check with customer service.