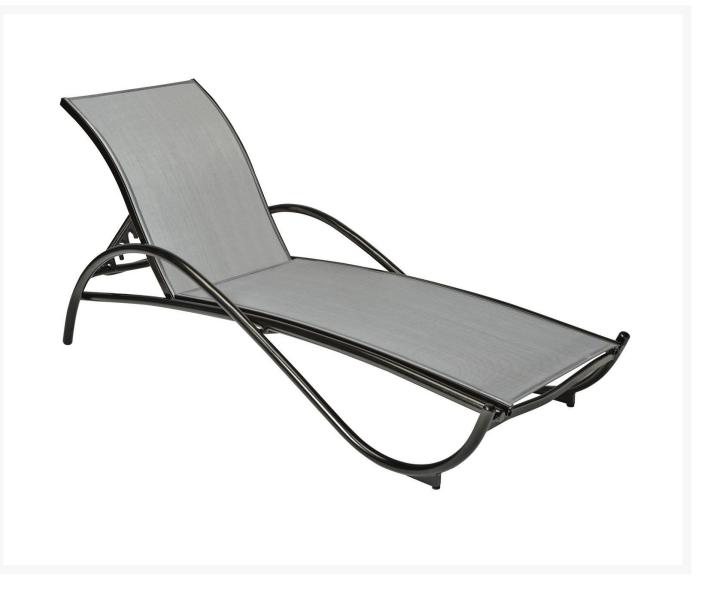

## Woodard Tribeca Aluminum Adjustable Sling Chaise Lounge

WDD-5D0470

Forward-thinking and fresh, Tribeca imitates artistic New York style. It boasts a spectacular cast aluminum frame and sleek sling fabric in your choice of colors. Lounge with friends in the stackable sand chairs or lay by the pool in the adjustable chaise lounge. Whatever you do with Tribeca, you're sure to do it in style.

- Includes: 1 chaise lounge
- Stackable up to 8 chairs
- Lightweight aluminum
- Wide variety of fabric options
- Hand formed by skilled craftsmen
- Designed for long lasting durability
- Dimensions: 75.5"L x 27.25"W x 16.75"H inches; SH 10.5"; AH 20.25"; 15 lbs
- Made to order. Cannot be cancelled or refunded once production begins. Please check with customer service.