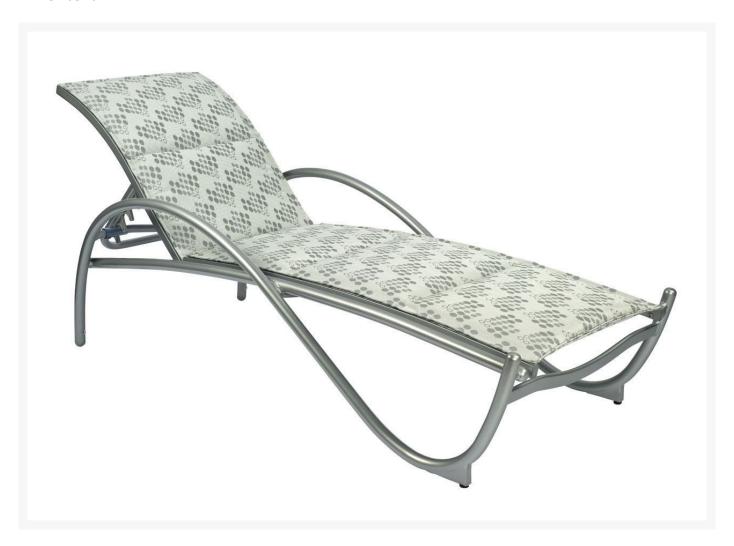

## Woodard Tribeca Aluminum Adjustable Padded Sling Chaise Lounge

WDD-5D0570

Forward-thinking and fresh, Tribeca imitates artistic New York style. It boasts a spectacular cast aluminum frame and sleek sling fabric in your choice of colors. Lounge with friends in the stackable sand chairs or lay by the pool in the adjustable chaise lounge. Whatever you do with Tribeca, you're sure to do it in style.

• Includes: 1 chaise lounge

- Stackable up to 8 chairs
- Lightweight aluminum
- Wide variety of fabric options
- Hand formed by skilled craftsmen
- Designed for long lasting durability
- Dimensions: 75.5"L x 27.25"W x 16.75"H inches; SH 11"; AH 20.25"; 17 lbs
- Made to order. Cannot be cancelled or refunded once production begins. Please check with customer service.