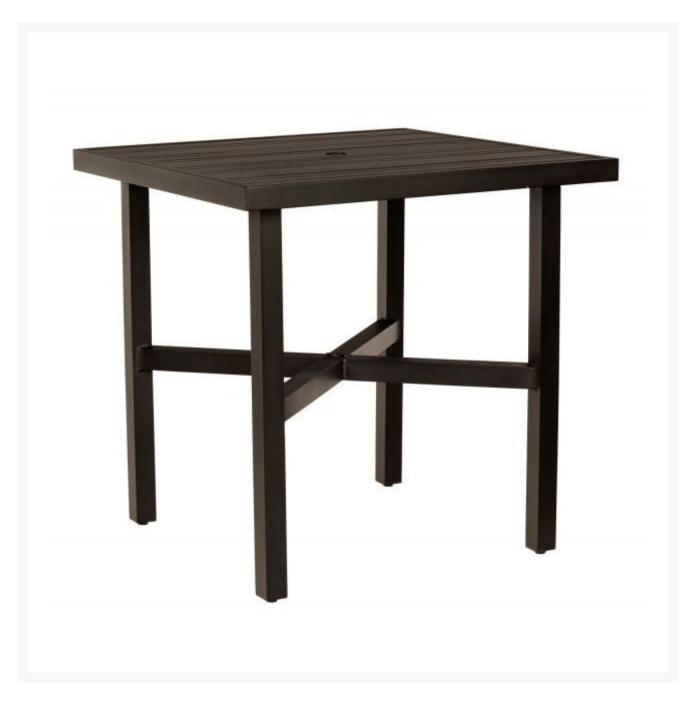

## Woodard Tri-Slat Square Counter Height Umbrella Table

WDD-4V5500-02637

With its minimalist design and clean lines, this umbrella table offers striking elegance to your outdoor living space. Crafted of aluminum, this umbrella table is handmade of the highest quality.

- Includes: 1 table
- Aluminum
- Multiple finish colors available
- Hand formed by skilled craftsmen
- Designed for long lasting durability
- Includes umbrella hole
- Dimensions: 36"L x 36"W x 35"H; 74 lbs
- Made to order. Cannot be cancelled or refunded once production begins. Please check with customer service.