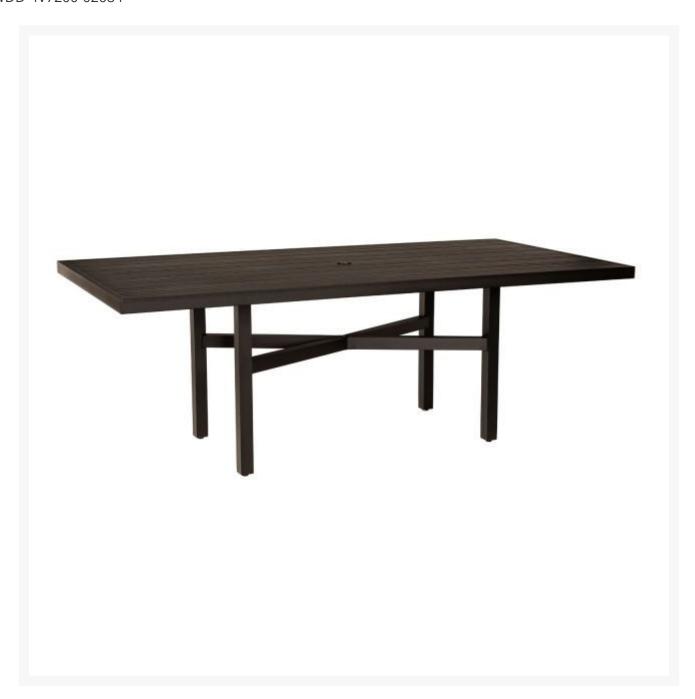

## Woodard Tri-Slat Rectangular Dining Umbrella Table

WDD-4V7200-02684

With its minimalist design and clean lines, this dining table offers striking elegance to your outdoor living space. Crafted of aluminum, this dining table is handmade of the highest quality.

- Includes: 1 table
- Aluminum
- Multiple finish colors available
- Hand formed by skilled craftsmen
- Designed for long lasting durability
- Includes umbrella hole
- Dimensions: 84"L x 42"W x 28.5"H; 115 lbs
- Made to order. Cannot be cancelled or refunded once production begins. Please check with customer service.