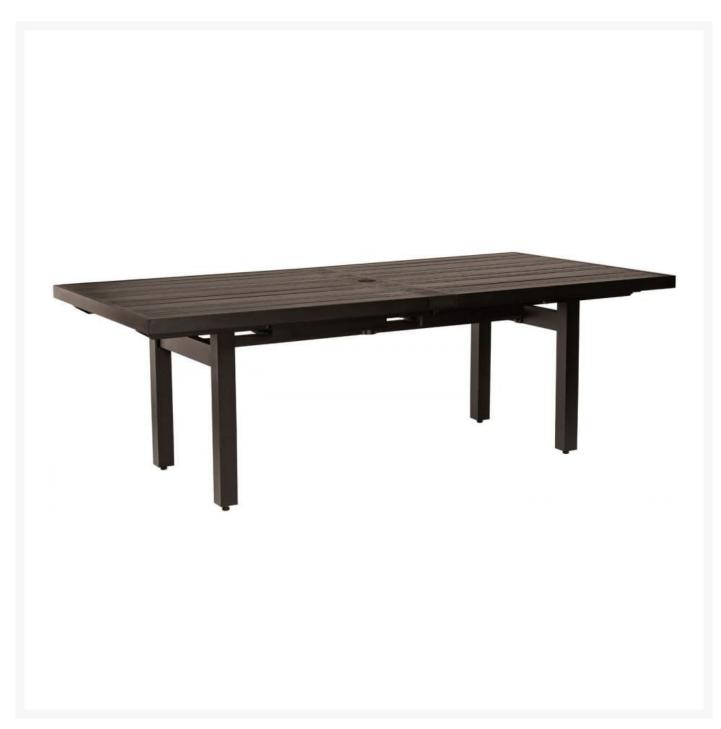

## Woodard Tri-Slat Extension Dining Table

WDD-TRSLEXTTBL42120

With its minimalist design and clean lines, this dining table offers striking elegance to your outdoor living

space. Crafted of aluminum, this dining table is handmade of the highest quality.

- Includes: 1 tableMaterial: Aluminum
- Multiple finish colors available
- Hand formed by skilled craftsmen for long lasting durability
- Dimensions: 42"W x 84"-120.25"L x 28.25"H
- Made to order. Cannot be cancelled or refunded once production begins.