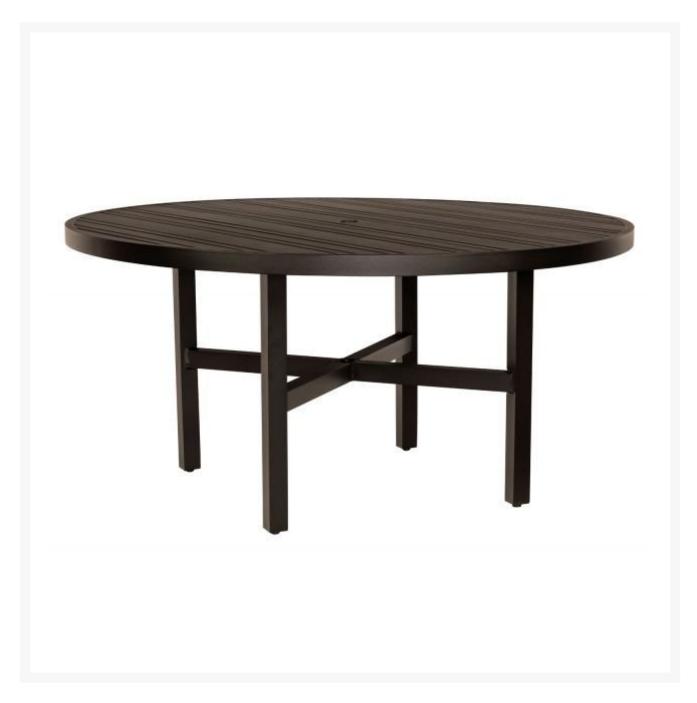

## Woodard Tri-Slat Complete 60" Round Umbrella Dining Table

WDD-4V4800-02660

With its minimalist design and clean lines, this dining table offers striking elegance to your outdoor living space. Crafted of aluminum, this dining table is handmade of the highest quality.

- Aluminum
- Multiple finish colors available
- Hand formed by skilled craftsmen
- Designed for long lasting durability
- Dimensions: 60" diameter x 28.5"H inches
- Made to order. Cannot be cancelled or refunded once production begins. Please check with customer service.