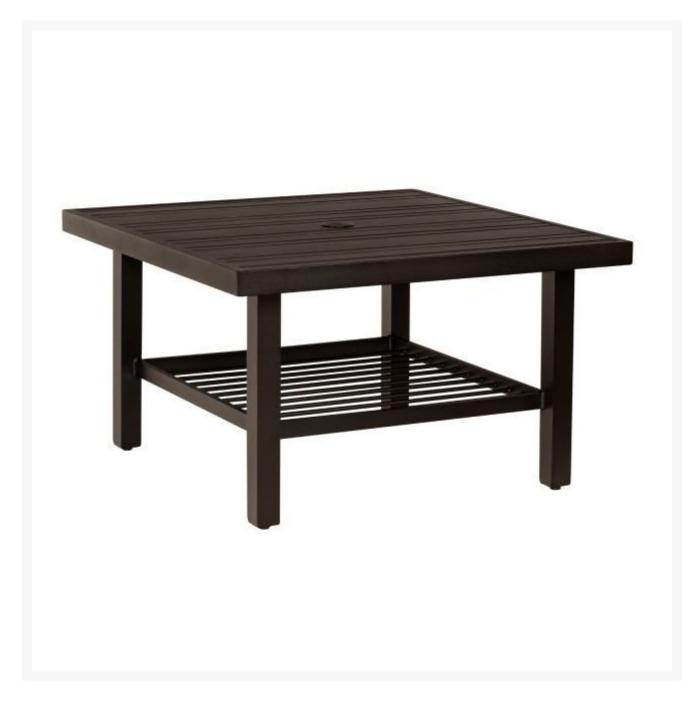

## Woodard Tri-Slat Aluminum Square Coffee Table

WDD-4V4300-02637

With its minimalist design and clean lines, this coffee table offers striking elegance to your outdoor living space. Crafted of aluminum, this coffee table is handmade of the highest quality.

- Includes: 1 coffee table
- Aluminum
- Multiple finish colors available
- Hand formed by skilled craftsmen
- Designed for long lasting durability
- Dimensions: 36"L x 36"W x 21"H; 62 lbs
- Made to order. Cannot be cancelled or refunded once production begins. Please check with customer service.