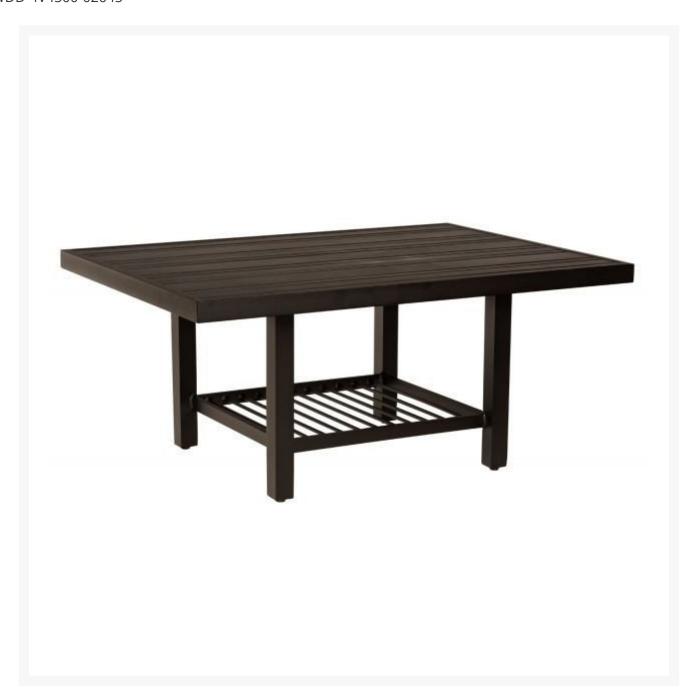

## Woodard Tri-Slat Aluminum Rectangular Coffee Table

WDD-4V4500-02645

With its minimalist design and clean lines, this coffee table offers striking elegance to your outdoor living space. Crafted of aluminum, this coffee table is handmade of the highest quality.

- Includes: 1 coffee table
- Aluminum
- Multiple finish colors available
- Hand formed by skilled craftsmen
- Designed for long lasting durability
- Dimensions: 48"L x 36"W x 21.25"H; 58 lbs
- Made to order. Cannot be cancelled or refunded once production begins. Please check with customer service.