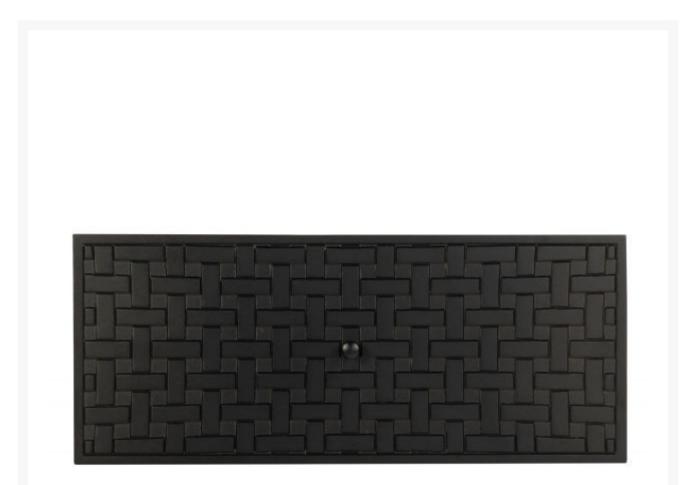

## Woodard Thatch Rectangle Fire Table Replacement Burner Lid

WDD-04914

With handcrafted quality, this burner lid is a great addition to your fire table.

The Woodard name has been synonymous with quality wrought iron patio furniture for more than 140 years.