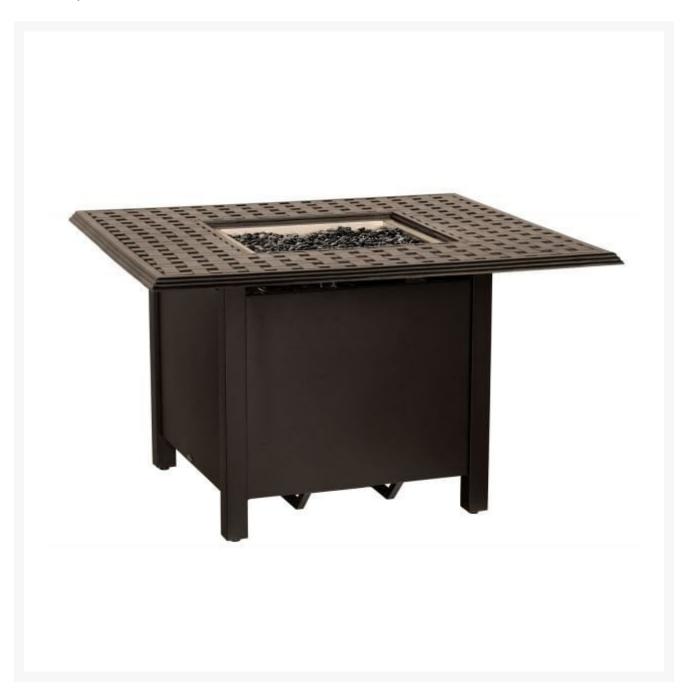

## Woodard Thatch Complete Square Dining Height Fire Table

WDD-1CM1SQSB-04943FP

With its minimalist design and clean lines, this fire table offers striking elegance to your outdoor living space. Crafted of aluminum, this fire table is handmade of the highest quality.

- Includes fire table and burner lid
- Lightweight aluminum
- Fuel type: propane; includes natural gas conversion kit
- Includes black fire beads
- Multiple finish colors available
- Hand formed by skilled craftsmen
- Designed for long lasting durability
- Dimensions: 42"L x 42"W x 28.5"H inches; 105 lbs
- Made to order. Cannot be cancelled or refunded once production begins. Please check with customer service.