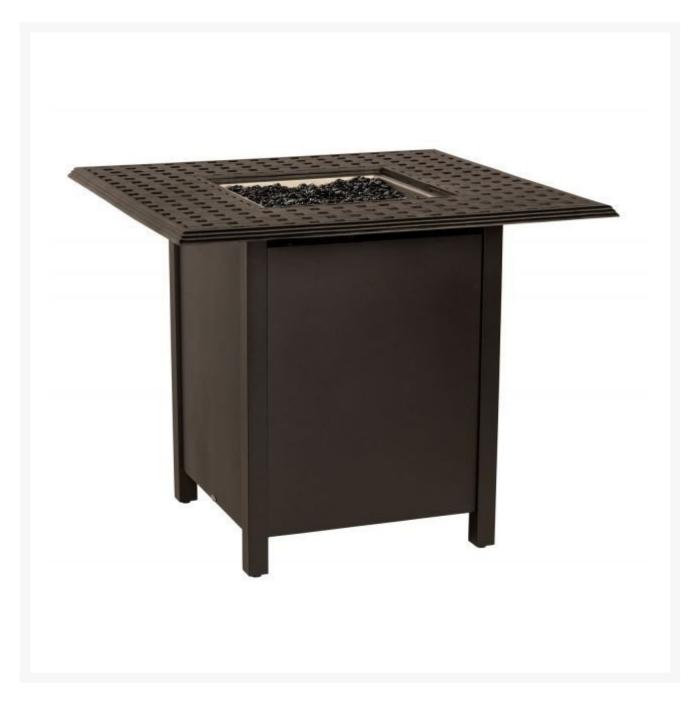

## Woodard Thatch Complete Square Counter Height Fire Table

WDD-65M743-04943FP

With its minimalist design and clean lines, this fire table offers striking elegance to your outdoor living space. Crafted of aluminum, this fire table is handmade of the highest quality.

- Includes fire table and burner lid
- Lightweight aluminum
- Fuel type: propane; includes natural gas conversion kit
- Includes black fire beads
- Multiple finish colors available
- Hand formed by skilled craftsmen
- Designed for long lasting durability
- Dimensions: 42"L x 42"W x 35"H inches; 105 lbs
- Made to order. Cannot be cancelled or refunded once production begins. Please check with customer service.