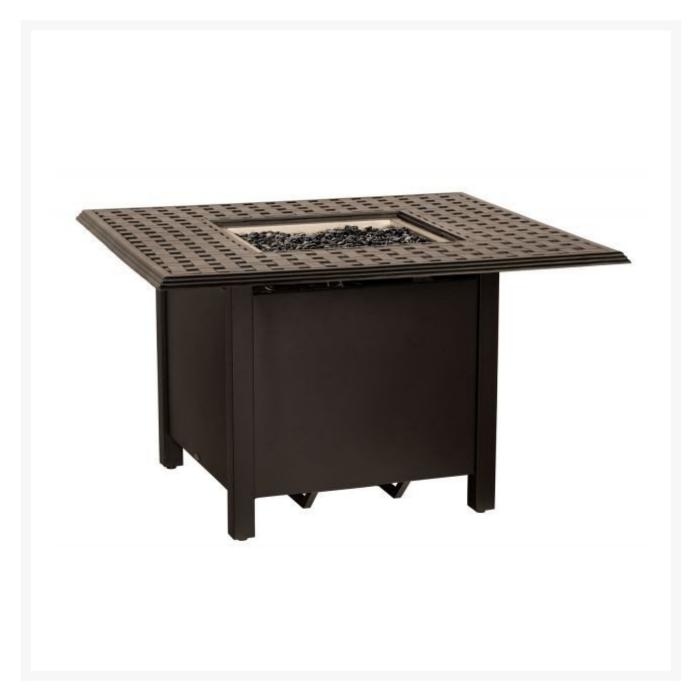

## Woodard Thatch Complete Square Chat Height Fire Table

WDD-65M742-04943FP

With its minimalist design and clean lines, this fire table offers striking elegance to your outdoor living space. Crafted of aluminum, this fire table is handmade of the highest quality. The Woodard name has been synonymous with quality wrought iron patio furniture for more than 140 years. Since that time, Woodard has led the industry in the production of wrought iron, aluminum, cast aluminum, and all-weather wicker furniture.

- Includes fire table and burner lid
- Lightweight aluminum
- Fuel type: propane; includes natural gas conversion kit
- Includes black fire beads
- Multiple finish colors available
- Hand formed by skilled craftsmen
- Designed for long lasting durability
- Dimensions: 42"L x 42"W x 25.7"H inches; 109 lbs
- Made to order. Cannot be cancelled or refunded once production begins. Please check with customer service.