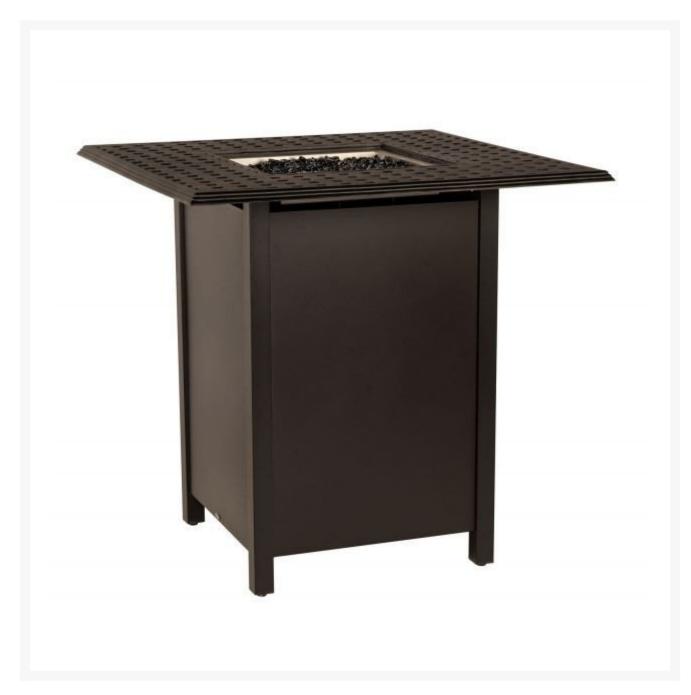

## Woodard Thatch Complete Square Bar Height Fire Table

WDD-1CM3SQSB-04943FP

With its minimalist design and clean lines, this fire table offers striking elegance to your outdoor living space. Crafted of aluminum, this fire table is handmade of the highest quality. The Woodard name has been synonymous with quality wrought iron patio furniture for more than 140 years. Since that time, Woodard has led the industry in the production of wrought iron, aluminum, cast aluminum, and all-weather wicker furniture.

- Includes fire table and burner lid
- Lightweight aluminum
- Fuel type: propane; includes natural gas conversion kit
- Includes black fire beads
- Multiple finish colors available
- Hand formed by skilled craftsmen
- Designed for long lasting durability
- Dimensions: 42"L x 42"W x 40.5"H inches; 160 lbs
- Made to order. Cannot be cancelled or refunded once production begins. Please check with customer service.