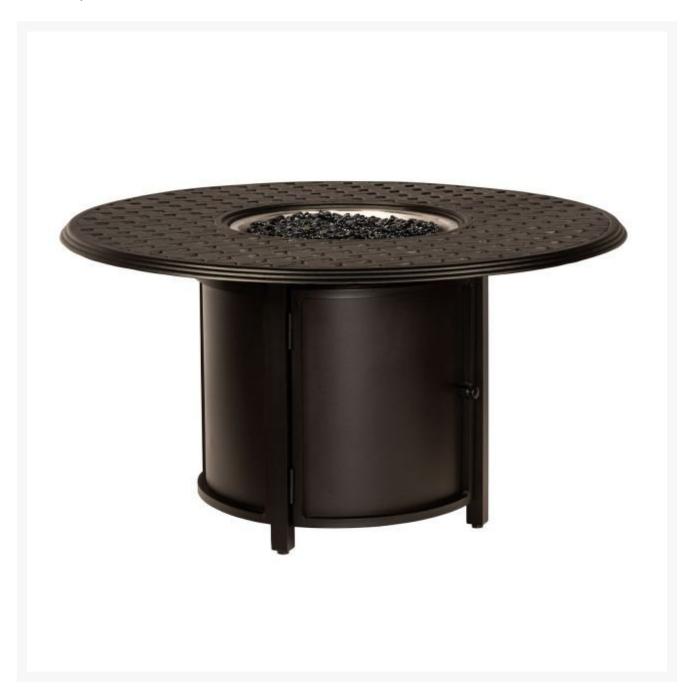

## Woodard Thatch Complete Round Dining Height Fire Table

WDD-1CM1SQRB-04948FP

With its minimalist design and clean lines, this fire table offers striking elegance to your outdoor living space. Crafted of aluminum, this fire table is handmade of the highest quality.

- Includes fire table and burner lid
- Lightweight aluminum
- Fuel type: propane; includes natural gas conversion kit
- Includes black fire beads
- Multiple finish colors available
- Hand formed by skilled craftsmen
- Designed for long lasting durability
- Dimensions: 48" diameter x 28.5"H inches; 117 lbs
- Made to order. Cannot be cancelled or refunded once production begins. Please check with customer service.