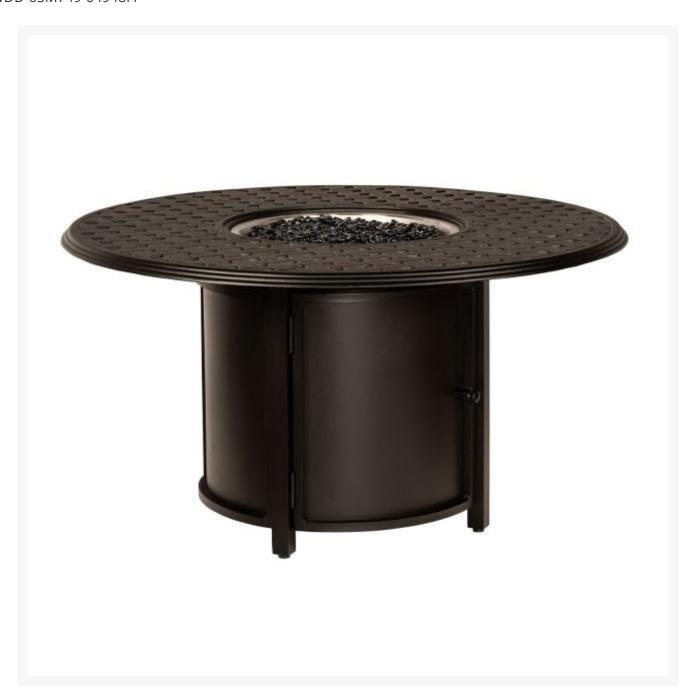

## Woodard Thatch Complete Round Counter Height Fire Table

WDD-65M749-04948FP

With its minimalist design and clean lines, this fire table offers striking elegance to your outdoor living space. Crafted of aluminum, this fire table is handmade of the highest quality.

- Includes fire table and burner lid
- Lightweight aluminum
- Fuel type: propane; includes natural gas conversion kit
- Includes black fire beads
- Multiple finish colors available
- Hand formed by skilled craftsmen
- Designed for long lasting durability
- Dimensions: 48" diameter x 35"H inches; 117 lbs
- Made to order. Cannot be cancelled or refunded once production begins. Please check with customer service.