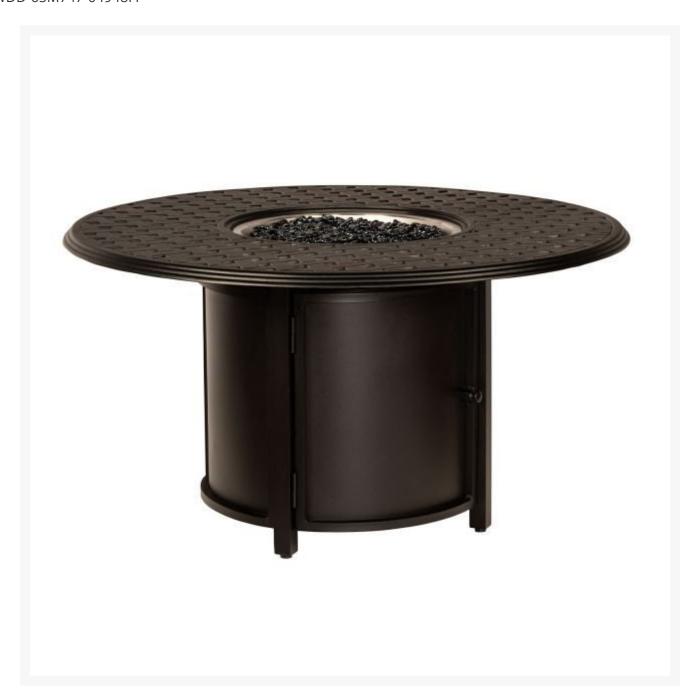

## Woodard Thatch Complete Round Chat Height Fire Table

WDD-65M747-04948FP

With its minimalist design and clean lines, this fire table offers striking elegance to your outdoor living space. Crafted of aluminum, this fire table is handmade of the highest quality.

- Includes fire table and burner lid
- Lightweight aluminum
- Fuel type: propane; includes natural gas conversion kit
- Includes black fire beads
- Multiple finish colors available
- Hand formed by skilled craftsmen
- Designed for long lasting durability
- Dimensions: 48" diameter x 25"H inches; 102 lbs
- Made to order. Cannot be cancelled or refunded once production begins. Please check with customer service.