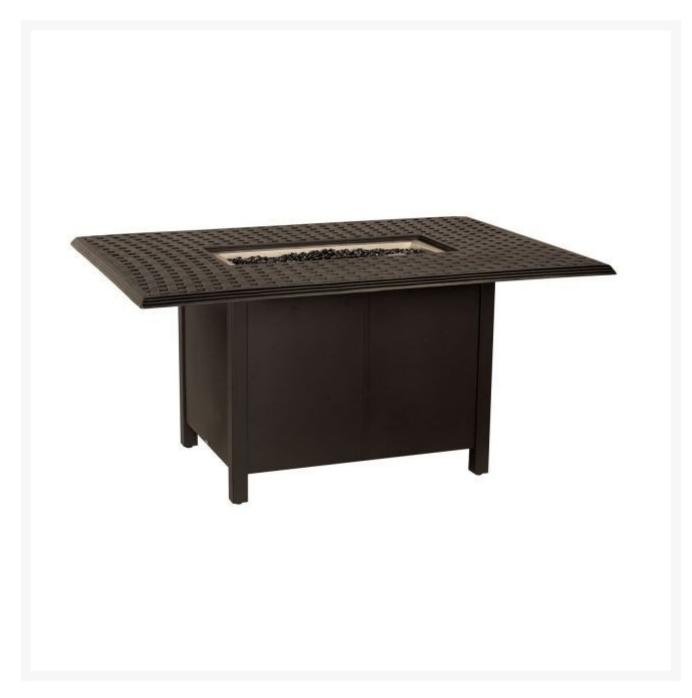

## Woodard Thatch Complete Rectangle Dining Height Fire Table

WDD-650LDN-04946FP

With its minimalist design and clean lines, this fire table offers striking elegance to your outdoor living space. Crafted of aluminum, this fire table is handmade of the highest quality. The Woodard name has been synonymous with quality wrought iron patio furniture for more than 140 years. Since that time, Woodard has led the industry in the production of wrought iron, aluminum, cast aluminum, and all-weather wicker furniture.

- Includes fire table and burner lid
- Lightweight aluminum
- Fuel type: propane; includes natural gas conversion kit
- Includes black fire beads
- Multiple finish colors available
- Hand formed by skilled craftsmen
- Designed for long lasting durability
- Dimensions: 60"L x 42"W x 28.5"H inches; 160 lbs
- Made to order. Cannot be cancelled or refunded once production begins. Please check with customer service.