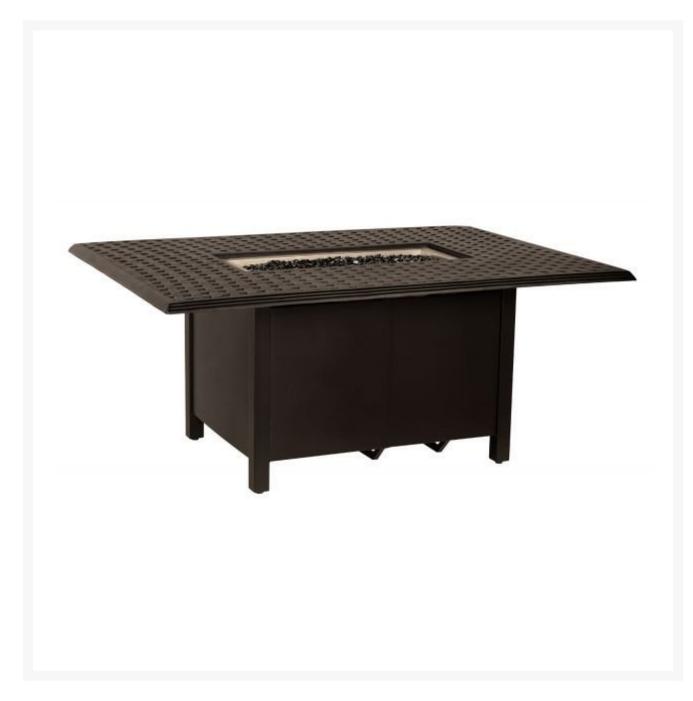

## Woodard Thatch Complete Rectangle Chat Height Fire Table

WDD-650LCH-04946FP

With its minimalist design and clean lines, this fire table offers striking elegance to your outdoor living space. Crafted of aluminum, this fire table is handmade of the highest quality. The Woodard name has been synonymous with quality wrought iron patio furniture for more than 140 years. Since that time, Woodard has led the industry in the production of wrought iron, aluminum, cast aluminum, and all-weather wicker furniture.

- Includes fire table and burner lid
- Lightweight aluminum
- Fuel type: propane; includes natural gas conversion kit
- Includes black fire beads
- Multiple finish colors available
- Hand formed by skilled craftsmen
- Designed for long lasting durability
- Dimensions: 60"L x 42"W x 25"H inches; 160 lbs
- Made to order. Cannot be cancelled or refunded once production begins. Please check with customer service.