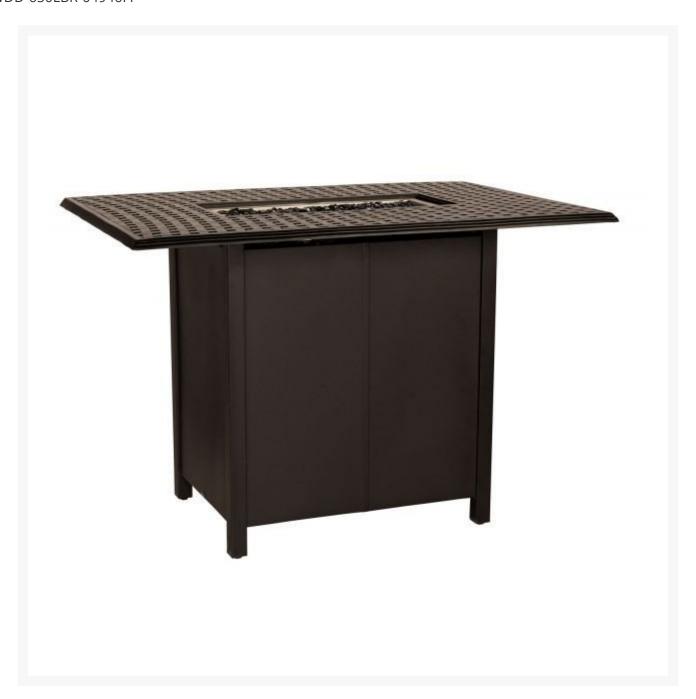

## Woodard Thatch Complete Rectangle Bar Height Fire Table

WDD-650LBR-04946FP

With its minimalist design and clean lines, this fire table offers striking elegance to your outdoor living space. Crafted of aluminum, this fire table is handmade of the highest quality.

- Includes fire table and burner lid
- Lightweight aluminum
- Fuel type: propane; includes natural gas conversion kit
- Includes black fire beads
- Multiple finish colors available
- Hand formed by skilled craftsmen
- Designed for long lasting durability
- Dimensions: 60"L x 42"W x 40.5"H inches; 160 lbs
- Made to order. Cannot be cancelled or refunded once production begins. Please check with customer service.