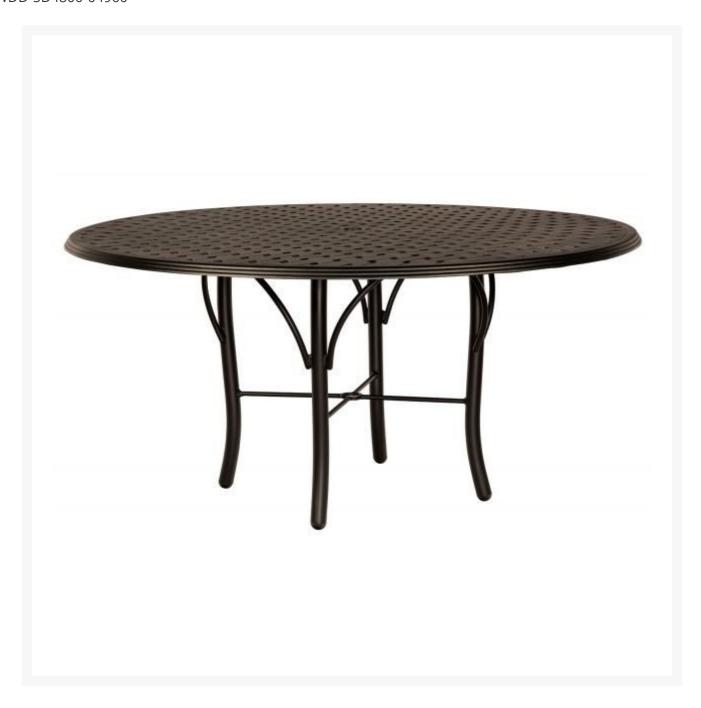

## Woodard Thatch Complete 60" Round Umbrella Dining Table

WDD-5D4800-04960

With its minimalist design and clean lines, this dining table offers striking elegance to your outdoor living space. Crafted of aluminum, this dining table is handmade of the highest quality.

- Aluminum
- Multiple finish colors available
- Hand formed by skilled craftsmen
- Designed for long lasting durability
- Dimensions: 60" diameter x 28.44"H
- Made to order. Cannot be cancelled or refunded once production begins. Please check with customer service.