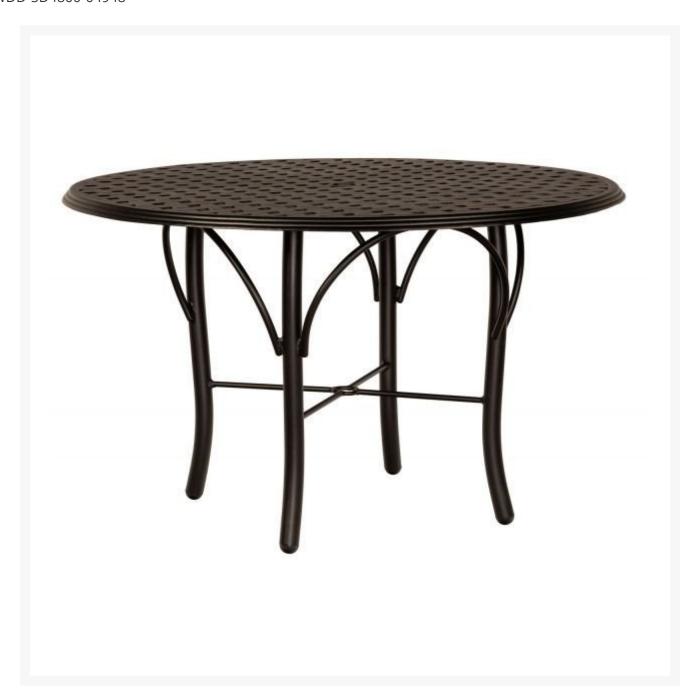

## Woodard Thatch Complete 48" Round Umbrella Dining Table

WDD-5D4800-04948

With its minimalist design and clean lines, this dining table offers striking elegance to your outdoor living space. Crafted of aluminum, this dining table is handmade of the highest quality.

- Aluminum
- Multiple finish colors available
- Hand formed by skilled craftsmen
- Designed for long lasting durability
- Dimensions: 48" diameter x 28.44"H
- Made to order. Cannot be cancelled or refunded once production begins. Please check with customer service.