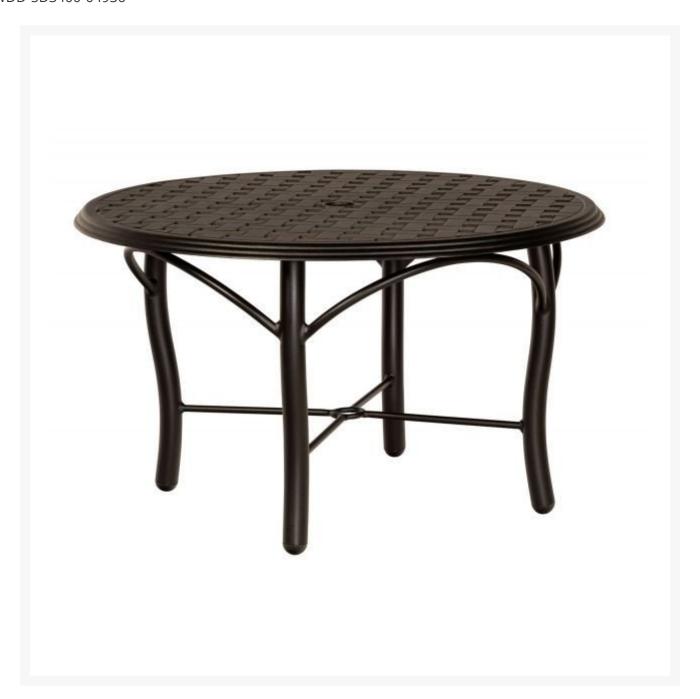

## Woodard Thatch Aluminum Complete Round Coffee Table

WDD-5D3400-04936

With its minimalist design and clean lines, this dining table offers striking elegance to your outdoor living space. Crafted of aluminum, this dining table is handmade of the highest quality.

- Aluminum
- Multiple finish colors available
- Hand formed by skilled craftsmen
- Designed for long lasting durability
- Dimensions: 36" diameter x 20.44"H inches
- Made to order. Cannot be cancelled or refunded once production begins. Please check with customer service.