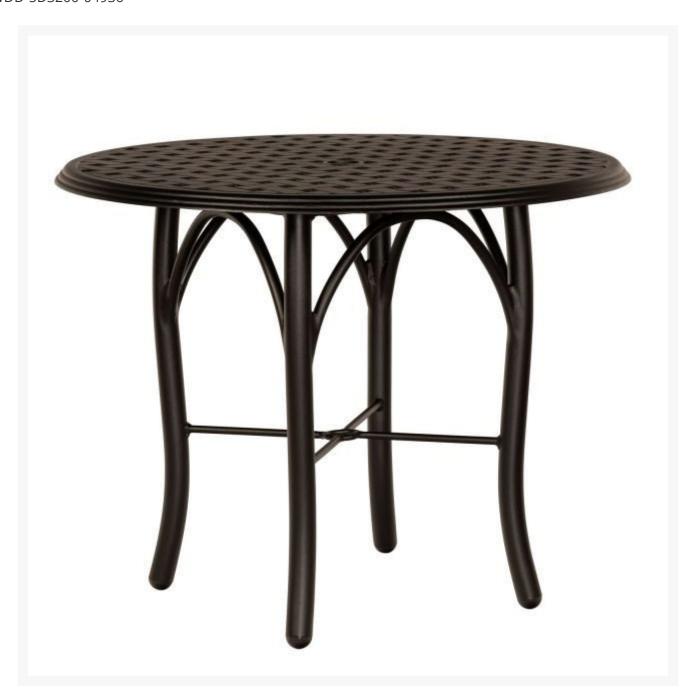

## Woodard Thatch Aluminum 36" Round Bistro Dining Table

WDD-5D3200-04936

With its minimalist design and clean lines, this dining table offers striking elegance to your outdoor living space. Crafted of aluminum, this dining table is handmade of the highest quality.

- Cast Aluminum
- Multiple finish colors available
- Hand formed by skilled craftsmen
- Designed for long lasting durability
- Dimensions: 36" diameter x 28.44"H inches
- Made to order. Cannot be cancelled or refunded once production begins. Please check with customer service.