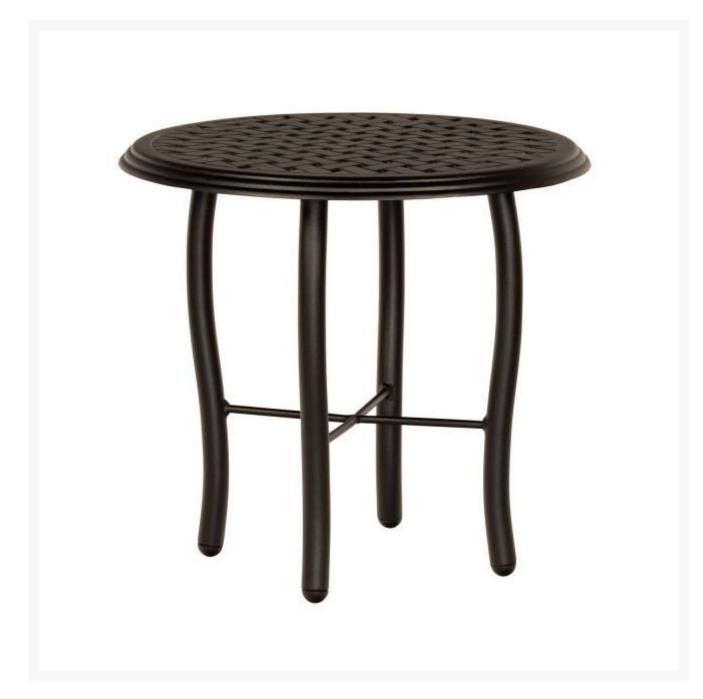

## Woodard Thatch Aluminum 22" Round End Table

WDD-5D2400-04922

With its minimalist design and clean lines, this dining table offers striking elegance to your outdoor living space. Crafted of aluminum, this dining table is handmade of the highest quality.

- Aluminum
- Multiple finish colors available
- Hand formed by skilled craftsmen
- Designed for long lasting durability
- Dimensions: 22" diameter x 20.44"H inches
- Made to order. Cannot be cancelled or refunded once production begins. Please check with customer service.