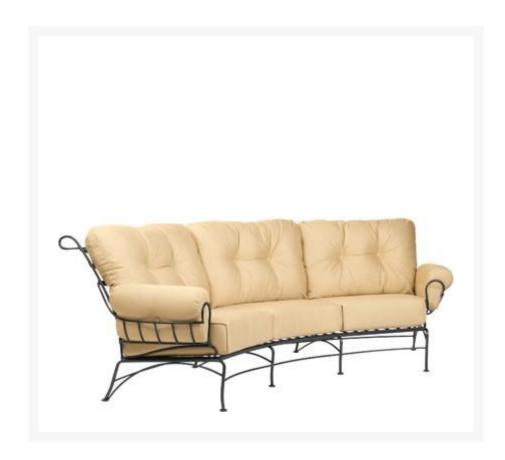

## Woodard Terrace Wrought Iron Crescent Sofa

WDD-790064

With ample seating for three, Woodard's Terrace Wrought Iron Crescent Sofa is the ideal choice in outdoor seating. Curving lines add visual interest while the ultra-padded cushions maximize comfort. Select from numerous finishes and cushion fabrics for a sofa that matches your taste in outdoor decor.

- Resistant to rust and fading
- Wide variety of fabric options
- Hand formed by skilled craftsmen
- Designed for long lasting Durability
- 114W x 48D x 38H inches, 172 lbs
- Made to order. Cannot be cancelled or refunded once production begins. Please check with customer service.