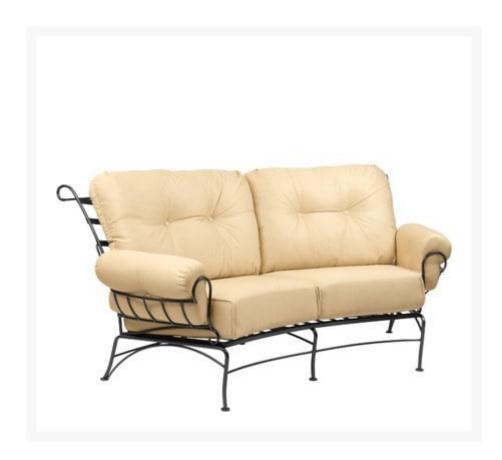

## Woodard Terrace Wrought Iron Crescent Loveseat

WDD-790063

The Woodard Terrace Wrought Iron Patio Crescent Loveseat features an exquisite shape that will appeal to your guests. From its plush cushions to flowing style, it is the epitome of luxury and will look at home in any outdoor living space. Immaculately handcrafted, Terrace has durable finishes that inhibit corrosion in the wrought iron and comfortable cushions that appeal to all.

- Resistant to rust and fading
- Wide variety of fabric options
- Hand formed by skilled craftsmen
- Designed for long lasting durability
- 2.5W x 42D x 38H inches, 123 lbs
- Made to order. Cannot be cancelled or refunded once production begins. Please check with customer