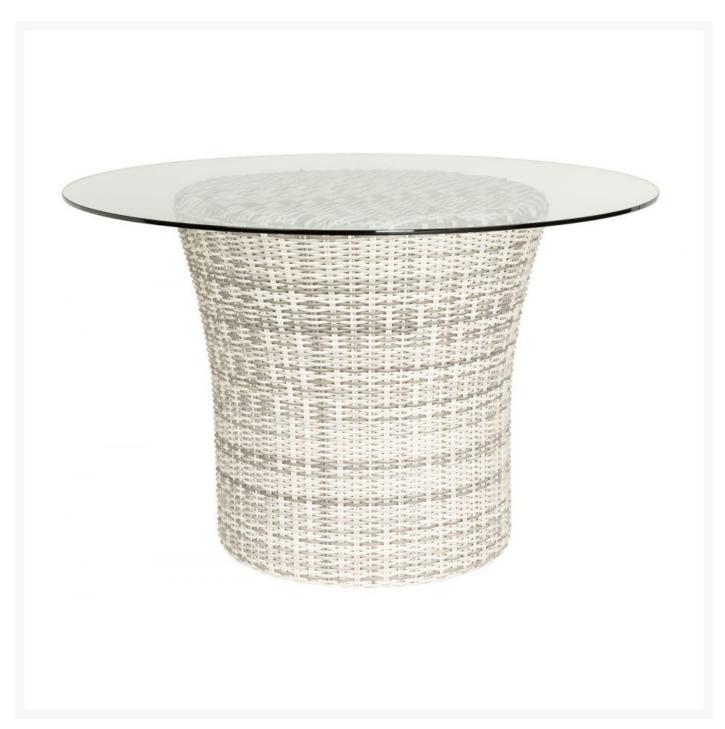

## Woodard Sonoma Wicker 48" Round Dining Table with Glass Top

WDD-S561601

Live outside all year long with the easy-going and comfortable Sonoma Collection. Whether you sip cabernet

on the sofa or cradle your coffee cup in the chaise lounge, Sonoma has a stylish assortment of pieces to enjoy. All-weather upholstery and synthetic wicker mean you can stay outside rain or shine. Offered in two sophisticated finishes with endless fabric choices, the Sonoma collection is laid-back living for life.

- Available in Rustic White and Trax Mink wicker
- Glass top is included
- Weather Resistant
- Hand formed by skilled craftsmen
- Designed for long lasting durability
- Dimensions: 48"L x 48"W x 29"H; 89 lbs
- Made to order. Cannot be cancelled or refunded once production begins. Please check with customer service.