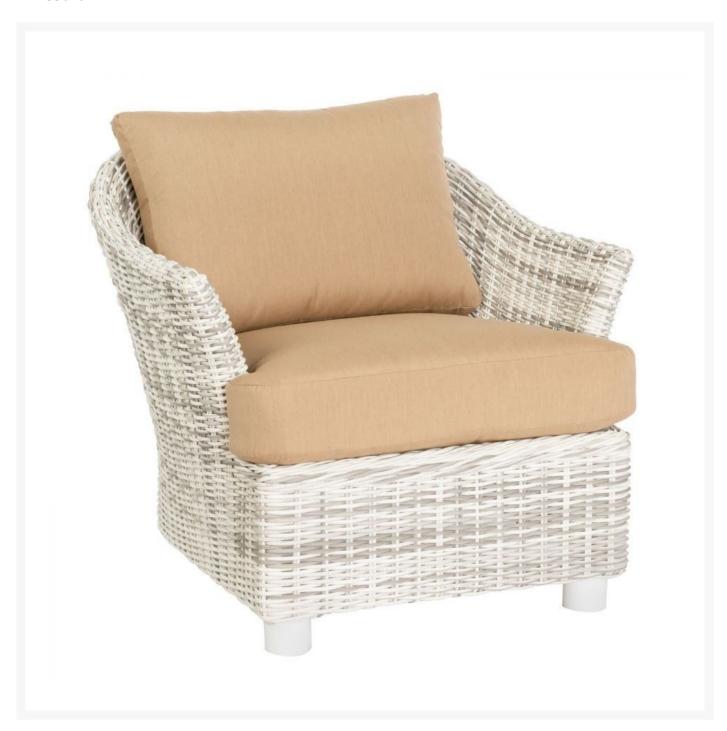

- Available in Rustic White and Trax Mink wicker
- Multiple cushion colors available
- Weather Resistant
- Hand formed by skilled craftsmen
- Designed for long lasting durability
- Dimensions: 34"L x 33"W x 31"H; SH 19"; AH 23.25"; 55 lbs
- Made to order. Cannot be cancelled or refunded once production begins. Please check with customer service.