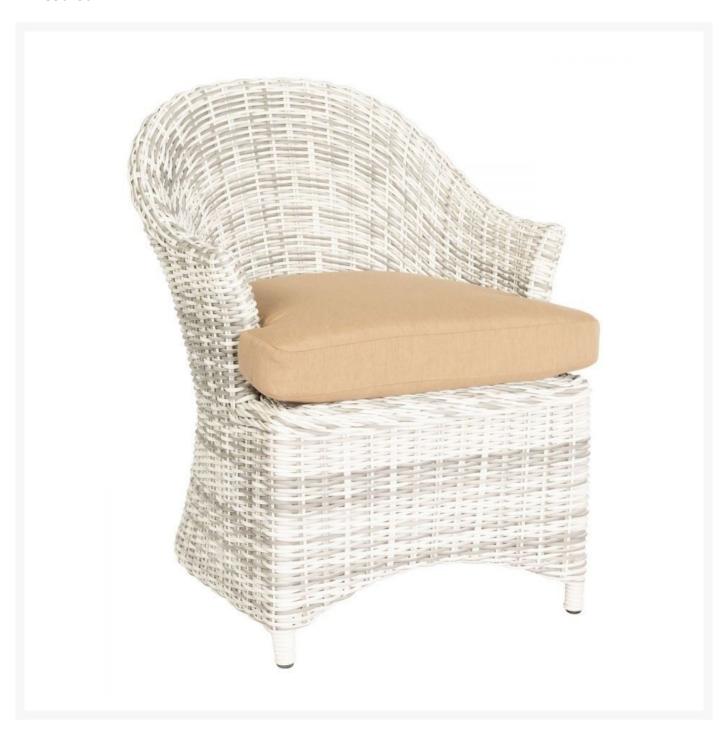

- Available in Rustic White and Trax Mink wicker
- Multiple cushion colors available
- Weather Resistant
- Hand formed by skilled craftsmen
- Designed for long lasting durability
- Dimensions: 26"L x 25W x 35"H; SH 21"; AH 25.5"; 55 lbs
- Price is listed per item; minimum order quantity of two
- Made to order. Cannot be cancelled or refunded once production begins. Please check with customer service.