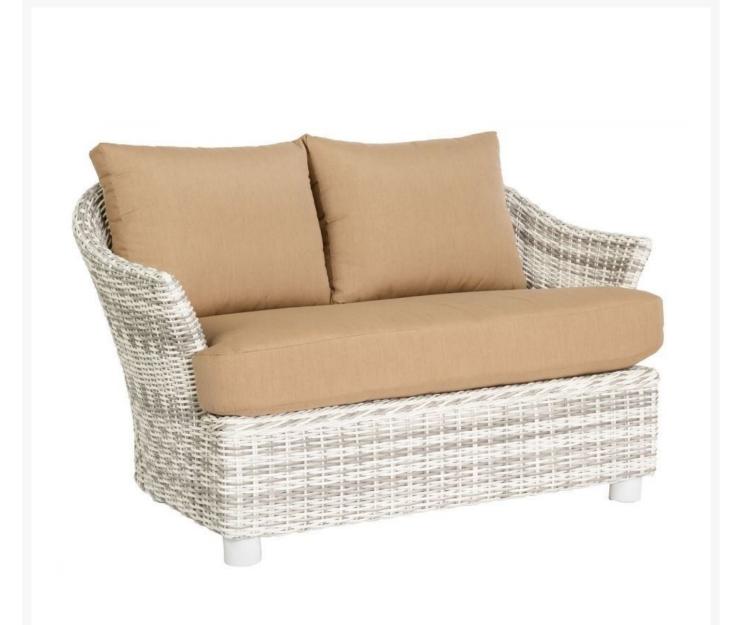

## Woodard Sonoma Chair and a Half

WDD-S561013

Live outside all year long with the easy-going and comfortable Sonoma Collection. Whether you sip cabernet on the sofa or cradle your coffee cup in the chaise lounge, Sonoma has a stylish assortment of pieces to enjoy. All-weather upholstery and synthetic wicker mean you can stay outside rain or shine. Offered in two sophisticated finishes with endless fabric choices, the Sonoma collection is laid-back living for life.

- Available in Rustic White and Trax Mink wicker
- Multiple cushion colors available
- Weather Resistant
- Hand formed by skilled craftsmen
- Designed for long lasting durability
- Dimensions: 50"L x 34"W x 31"H; SH 19"; AH 23.25"; 70 lbs
- Made to order. Cannot be cancelled or refunded once production begins. Please check with customer service.