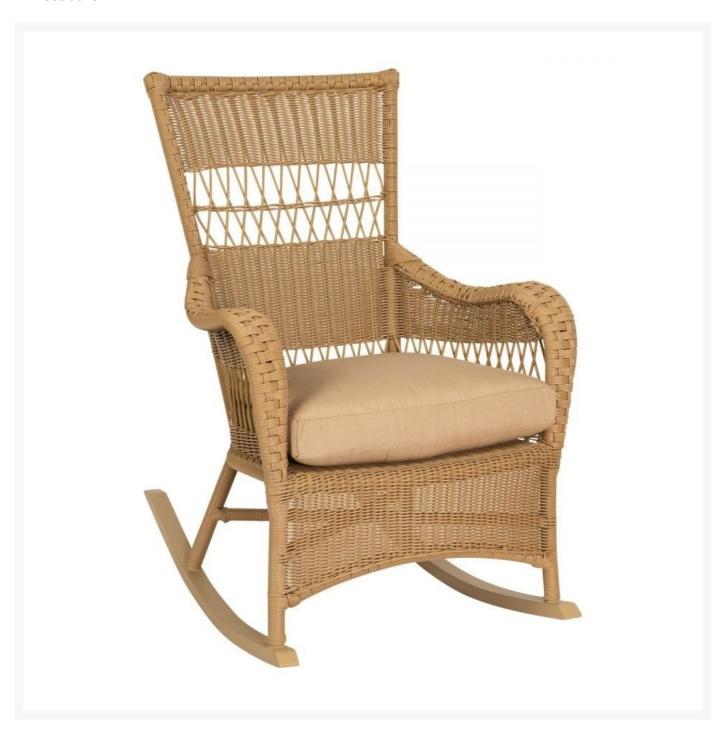

## Woodard Sommerwind Rocker

WDD-S596815

Get carried away by the classic simplicity of the Sommerwind Collection. Calling quaint country farmhouses and coastal cottages to mind, this inviting all-weather wicker collection offers traditional finish options and multiple fabrications. Let days go by in the sofa swing or relax endlessly in the glider or rocker. In whatever

- Available in Chocolate, Natural Round, and Pristine White wicker
- Multiple cushion colors available
- Weather Resistant
- Hand formed by skilled craftsmen
- Designed for long lasting durability
- Dimensions: 34"L x 30"W x 40"H; SH 19"; AH 25.5"; 59 lbs
- Made to order. Cannot be cancelled or refunded once production begins. Please check with customer service.